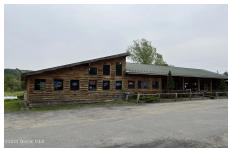

## MLS# - 202317247 - Price: \$1,850,000

7158/7150 Us-9, Elizabethtown, NY

**Description:** Prime commercial property in the heart of the Adirondacks awaits a new owner! This well-established, turn-key restaurant, bar and 12 motel unit makes a fantastic investment property. A proven income-generating business in a very popular area. LOCATION! Conveniently located minutes from Exit 30/I-87 and 1-hour south of Canada, it makes a great all-season stop for anyone. Hike the pristine 46 peaks, ski the many faces, golf or enjoy all the amenities our beautiful Adirondack Mts. have to offer. 11.10 acres (5-rest. & 6.10 motel). Boquet River provides a serene setting for an early morning coffee or sunset. Perhaps you want to try your luck at fishing while your here? In addition to a restaurant/bar, this establishment offers a very large game room for family entertainment. Eat, sleep & play here!