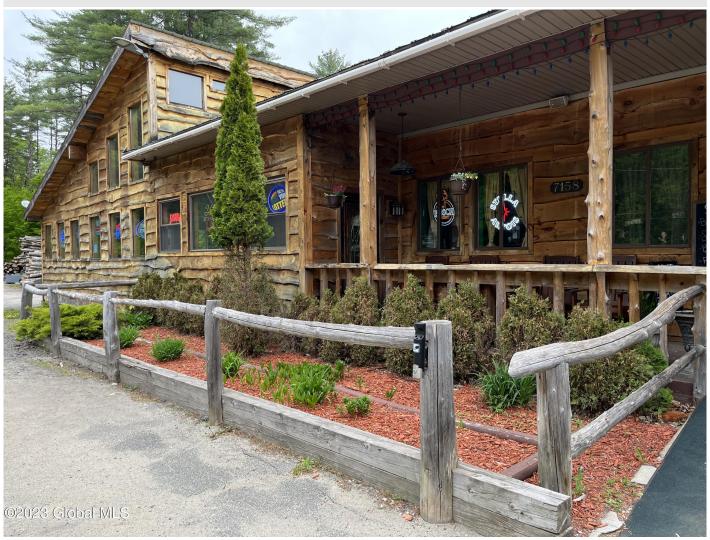

## MLS# - 202317247 - Price: \$1,850,000

7158/7150 Us-9, Elizabethtown, NY

**Description:** Prime commercial property in the heart of the Adirondacks awaits a new owner! This well-established, turn-key restaurant, bar and 12 motel unit makes a fantastic investment property. A proven income-generating business in a very popular area. LOCATION! Conveniently located minutes from Exit 30/I-87 and 1-hour south of Canada, it makes a great all-season stop for anyone. Hike the pristine 46 peaks, ski the many faces, golf or enjoy all the amenities our beautiful Adirondack Mts. have to offer. 11.10 acres (5-rest. & 6.10 motel). Boquet River provides a serene setting for an early morning coffee or sunset. Perhaps you want to try your luck at fishing while your here? In addition to a restaurant/bar, this establishment offers a very large game room for family entertainment. Eat, sleep & play here!