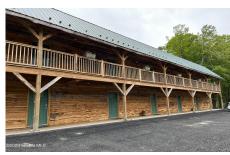

## MLS# - 202317247 - Price: \$1,850,000

7158/7150 Us-9, Elizabethtown, NY

**Description:** Prime commercial property in the heart of the Adirondacks awaits a new owner! This well-established, turn-key restaurant, bar and 12 motel unit makes a fantastic investment property. A proven income-generating business in a very popular area. LOCATION! Conveniently located minutes from Exit 30/I-87 and 1-hour south of Canada, it makes a great all-season stop for anyone. Hike the pristine 46 peaks, ski the many faces, golf or enjoy all the amenities our beautiful Adirondack Mts. have to offer. 11.10 acres (5-rest. & 6.10 motel). Boquet River provides a serene setting for an early morning coffee or sunset. Perhaps you want to try your luck at fishing while your here? In addition to a restaurant/bar, this establishment offers a very large game room for family entertainment. Eat, sleep & play here!