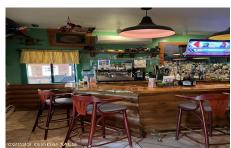

## MLS# - 202317247 - Price: \$1,850,000

7158/7150 Us-9, Elizabethtown, NY

**Description:** Prime commercial property in the heart of the Adirondacks awaits a new owner! This well-established, turn-key restaurant, bar and 12 motel unit makes a fantastic investment property. A proven income-generating business in a very popular area. LOCATION! Conveniently located minutes from Exit 30/I-87 and 1-hour south of Canada, it makes a great all-season stop for anyone. Hike the pristine 46 peaks, ski the many faces, golf or enjoy all the amenities our beautiful Adirondack Mts. have to offer. 11.10 acres (5-rest. & 6.10 motel). Boquet River provides a serene setting for an early morning coffee or sunset. Perhaps you want to try your luck at fishing while your here? In addition to a restaurant/bar, this establishment offers a very large game room for family entertainment. Eat, sleep & play here!