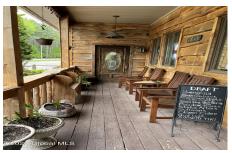

## MLS# - 202317247 - Price: \$1,850,000

7158/7150 Us-9, Elizabethtown, NY

**Description:** Prime commercial property in the heart of the Adirondacks awaits a new owner! This well-established, turn-key restaurant, bar and 12 motel unit makes a fantastic investment property. A proven income-generating business in a very popular area. LOCATION! Conveniently located minutes from Exit 30/I-87 and 1-hour south of Canada, it makes a great all-season stop for anyone. Hike the pristine 46 peaks, ski the many faces, golf or enjoy all the amenities our beautiful Adirondack Mts. have to offer. 11.10 acres (5-rest. & 6.10 motel). Boquet River provides a serene setting for an early morning coffee or sunset. Perhaps you want to try your luck at fishing while your here? In addition to a restaurant/bar, this establishment offers a very large game room for family entertainment. Eat, sleep & play here!