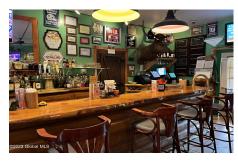

## MLS# - 202317247 - Price: \$1,850,000

7158/7150 Us-9, Elizabethtown, NY

**Description:** Prime commercial property in the heart of the Adirondacks awaits a new owner! This well-established, turn-key restaurant, bar and 12 motel unit makes a fantastic investment property. A proven income-generating business in a very popular area. LOCATION! Conveniently located minutes from Exit 30/I-87 and 1-hour south of Canada, it makes a great all-season stop for anyone. Hike the pristine 46 peaks, ski the many faces, golf or enjoy all the amenities our beautiful Adirondack Mts. have to offer. 11.10 acres (5-rest. & 6.10 motel). Boquet River provides a serene setting for an early morning coffee or sunset. Perhaps you want to try your luck at fishing while your here? In addition to a restaurant/bar, this establishment offers a very large game room for family entertainment. Eat, sleep & play here!