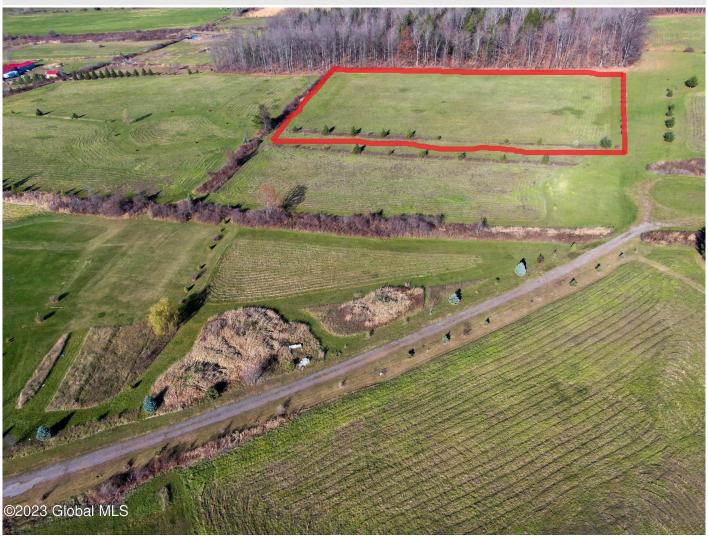

## MLS# - 202317240 - Price: \$44,800

L14 Oduwa Court, Glen, NY

**Description:** First time offered! Approved 3-4+ acre surveyed and cleared building lots in the Town of Glen. Lot #14 is a 3.3 acre lot that sits off STHWY 30A on the left side at the end of Oduwa Court. Large. cleared lot with sweeping views of the area. Tree line at rear of lot provides privacy. The Buyer is responsible to drill water well and install Sewer / Septic System. All lots have had a perc test and are located in the Fonda-Fultonville school district. Contact listing agent for list of restrictive covenants. All buyers must be accompanied by an agent.

Acres: 3.3 Town: Glen Property Type: Land

School District: Fonda-Fultonville Estimated Taxes: \$88
Sewer: None County: Montgomery

Daniel Davies NYS Licensed Real Estate Broker GRI, ABR, RSPS,SRS,C2EX (518) 656-9068 dan@daviesrealty.net