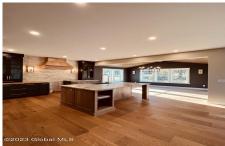

Description: Open floor plan with office flex space on first floor. Photos are shown of upgraded model selections with the same layout.

Acres: 1.4
Bedrooms: 3

Estimated Taxes: \$9,000 Heat: Forced Air, Propane, Propane Tank Leased

Basement: Full, Interior Entry,

Unfinished

County: Rensselaer

Interior Features: Vaulted Ceiling(s), Walk-In Closet(s),

Kitchen Island

Town: Schodack
Bathrooms: 2 Full
Water: Public
Garage: 2

Exterior: Vinyl Siding