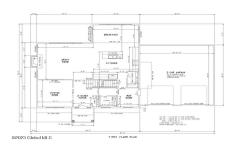

Description: Open floor plan with office flex space on first floor. Photos are shown of upgraded model selections with the same layout.

Acres: 1.4
Bedrooms: 3

Estimated Taxes: \$9,000 Heat: Forced Air, Propane, Propane Tank Leased