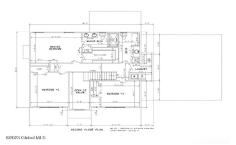

Description: Open floor plan with office flex space on first floor. Photos are shown of upgraded model selections with the same layout.

Acres: 1.4
Bedrooms: 3

Estimated Taxes: \$9,000 Heat: Forced Air, Propane, Propane Tank Leased