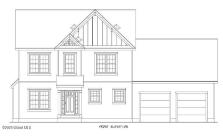

Description: Open floor plan with office flex space on first floor. Photos are shown of upgraded model selections with the same layout.

Acres: 1.4
Bedrooms: 3

Estimated Taxes: \$9,000 Heat: Forced Air, Propane, Propane Tank Leased