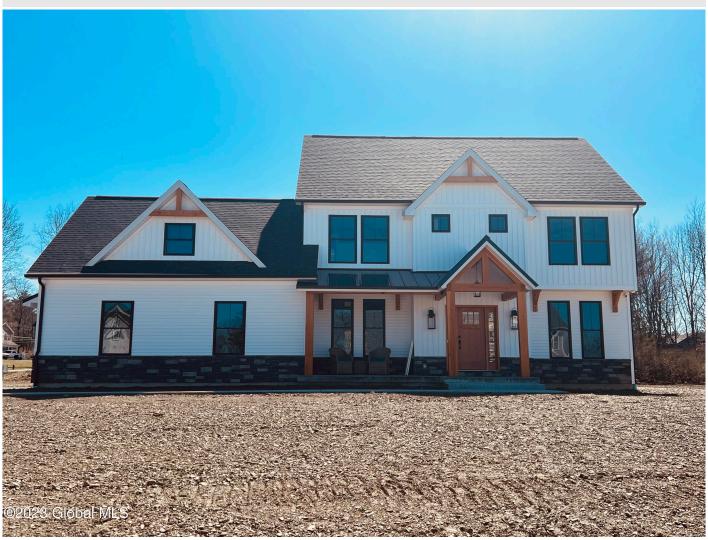

Description: Open floor plan with office flex space on first floor. Photos are shown of upgraded model selections with the same layout.

Acres: 1.4
Bedrooms: 3

Estimated Taxes: \$9,000 Heat: Forced Air, Propane, Propane Tank Leased

Basement: Full, Interior Entry,

Unfinished

County: Rensselaer

Interior Features: Vaulted Ceiling(s), Walk-In Closet(s),

Kitchen Island

Town: Schodack
Bathrooms: 2 Full
Water: Public
Garage: 2

Exterior: Vinyl Siding

Cooling: Central Air

Property Type: Residential School District: Schodack Source: Septia Took

Sewer: Septic Tank

Property Style: 2 Story, Custom

Exterior Features: Drive-Paved,

Lighting

Parking Spaces: 4

Daniel Davies NYS Licensed Real Estate Broker GRI, ABR, RSPS,SRS,C2EX (518) 656-9068 dan@daviesrealty.net