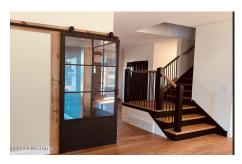

Description: Open floor plan with office flex space on first floor. Photos are shown of upgraded model selections with the same layout.

Acres: 1.4
Bedrooms: 3

Estimated Taxes: \$9,000 Heat: Forced Air, Propane, Propane Tank Leased

Basement: Full, Interior Entry,

Unfinished

County: Rensselaer

Interior Features: Vaulted Ceiling(s), Walk-In Closet(s),

Kitchen Island

Town: Schodack
Bathrooms: 2 Full
Water: Public
Garage: 2

Exterior: Vinyl Siding