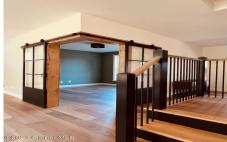

Description: Open floor plan with office flex space on first floor. Photos are shown of upgraded model selections with the same layout.

Acres: 1.4
Bedrooms: 3

Estimated Taxes: \$9,000 Heat: Forced Air, Propane, Propane Tank Leased

Basement: Full, Interior Entry,

Unfinished

County: Rensselaer

Interior Features: Vaulted Ceiling(s), Walk-In Closet(s),

Kitchen Island

Town: Schodack
Bathrooms: 2 Full
Water: Public
Garage: 2

Exterior: Vinyl Siding