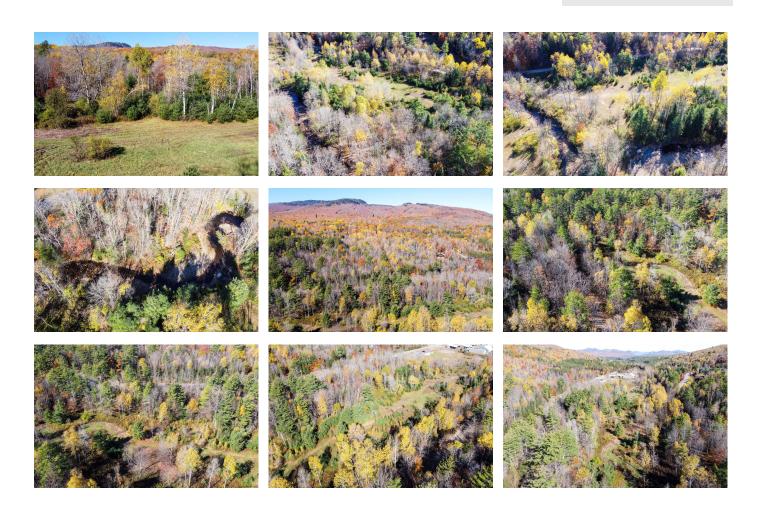

## MLS# - 202317192 - Price: \$124,900 157 Claude Straight Road, North Creek, NY

**Description:** Closest building lot to Gore Mt! This is a level "ready to build" 10.52 Acre building lot, that features views of Gore Mt, and borders North Creek as the flowing water meanders towards The Hudson River. Sit on your porch and listen to the Creek while sipping your morning coffee or afternoon beverage, while gazing up at Gore Mt and watching the abundant wildlife. Less than 5 minutes to Gore Mt or downtown North Creek. Call for an appointment today!

Acres: 10.52
School District: Johnsburg

Water: Public

Zoning: Single Residence

Town: Johnsburg
Estimated Taxes: \$834

Sewer: None

Property Type: Land

Lake/River: North Creek

County: Warren