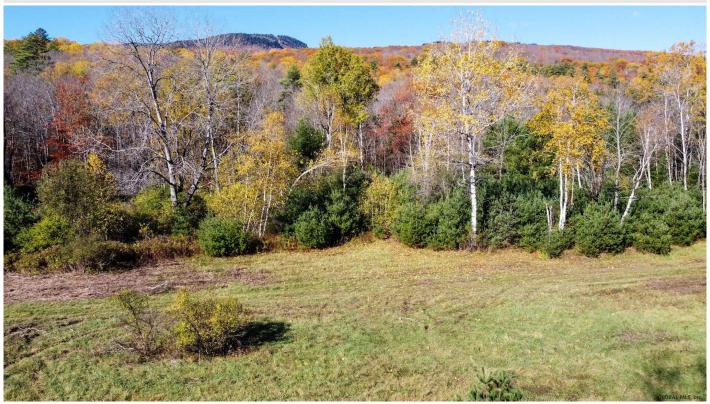

## MLS# - 202317192 - Price: \$124,900 157 Claude Straight Road, North Creek, NY

**Description:** Closest building lot to Gore Mt! This is a level "ready to build" 10.52 Acre building lot, that features views of Gore Mt, and borders North Creek as the flowing water meanders towards The Hudson River. Sit on your porch and listen to the Creek while sipping your morning coffee or afternoon beverage, while gazing up at Gore Mt and watching the abundant wildlife. Less than 5 minutes to Gore Mt or downtown North Creek. Call for an appointment today!

Acres: 10.52
School District: Johnsburg

Water: Public

Zoning: Single Residence

Town: Johnsburg
Estimated Taxes: \$834

Sewer: None

Property Type: Land

Lake/River: North Creek

County: Warren