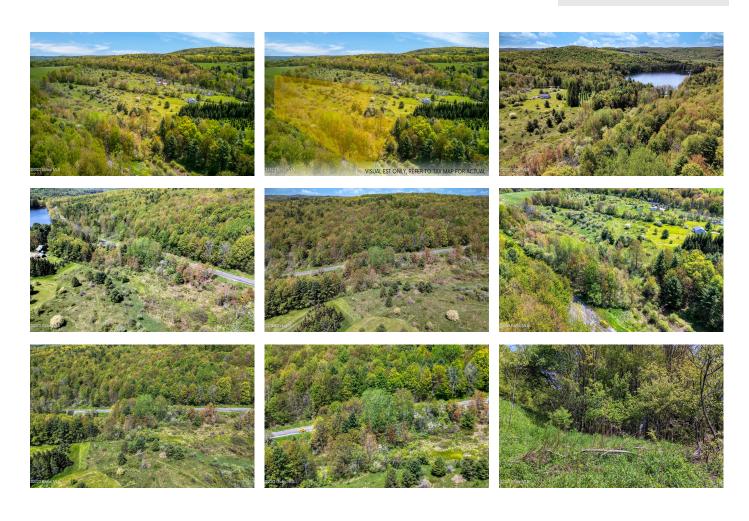

## MLS# - 202317170 - Price: \$59,900

L2 County Hwy 35, Masonville, NY

**Description:** \*\*\*\*\$10,000 Market adjustment\*\*\* Embrace Masonville, NY's splendor with an incredible 8.83-acre plot. Tucked in Delaware County's peaceful settings, near the scenic East Masonville Pond, offering a blend of seclusion, nature's charm, and adventurous outdoors. This lot, a short drive from the GW Bridge, offers a chance to sculpt your paradise, immersing you in Masonville's rural grace away from city rush. Delaware County, rich in heritage, outdoor activities, and hospitable community, offers unmatched lifestyle variety. Explore hiking, fishing, local shops, eateries, and arts. Experience Masonville's small-town allure, a place known for its close community and mesmerizing landscapes, ideal for your dream home. Enjoy captivating views, verdant surroundings, and accessible amenities.

Acres: 8.83
School District: Sidney

School District: Sidney Sewer: None Town: Masonville
Estimated Taxes: \$637

County: Delaware

Property Type: Land

Water: None

Daniel Davies NYS Licensed Real Estate Broker GRI, ABR, RSPS,SRS,C2EX (518) 656-9068 dan@daviesrealty.net