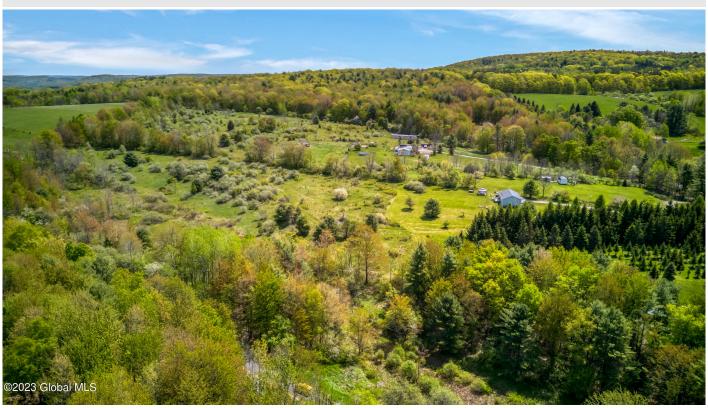

## MLS# - 202317170 - Price: \$59,900

L2 County Hwy 35, Masonville, NY

**Description:** \*\*\*\*\$10,000 Market adjustment\*\*\* Embrace Masonville, NY's splendor with an incredible 8.83-acre plot. Tucked in Delaware County's peaceful settings, near the scenic East Masonville Pond, offering a blend of seclusion, nature's charm, and adventurous outdoors. This lot, a short drive from the GW Bridge, offers a chance to sculpt your paradise, immersing you in Masonville's rural grace away from city rush. Delaware County, rich in heritage, outdoor activities, and hospitable community, offers unmatched lifestyle variety. Explore hiking, fishing, local shops, eateries, and arts. Experience Masonville's small-town allure, a place known for its close community and mesmerizing landscapes, ideal for your dream home. Enjoy captivating views, verdant surroundings, and accessible amenities.

Acres: 8.83
School District: Sidney

School District: Sidney Sewer: None Town: Masonville
Estimated Taxes: \$637

County: Delaware

Property Type: Land

Water: None

Daniel Davies NYS Licensed Real Estate Broker GRI, ABR, RSPS,SRS,C2EX (518) 656-9068 dan@daviesrealty.net