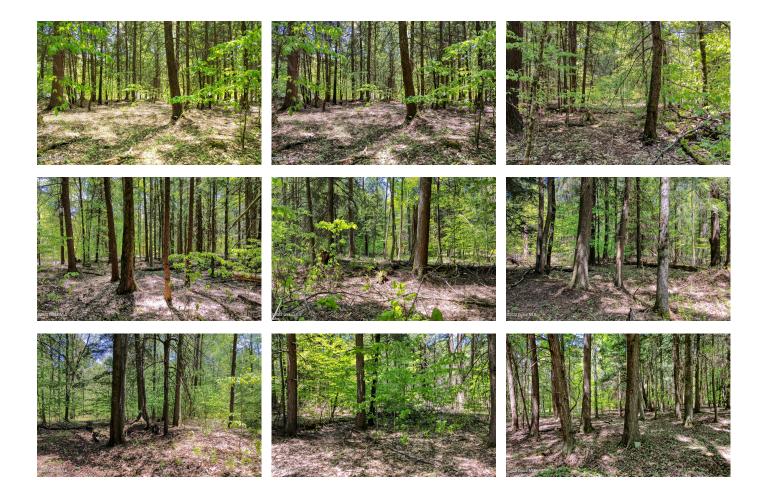

## MLS# - 202317169 - Price: \$37,750

L 7.01 Burdick Hill Road, Otego, NY

**Description:** Welcome to Otego, NY, a charming town nestled in Otsego County, and the perfect spot for your future home or idyllic weekend sanctuary on a sprawling 6.68-acre plot. This property is ideally positioned on a peaceful town road, providing an atmosphere of tranquility and privacy. In addition to its serene setting, this land offers direct access to the New York State snowmobile trail system, inviting endless winter fun and exploration. As part of Otsego County, you'll have the chance to immerse yourself in a region known for its rich history, stunning natural beauty, and vibrant community events. From cultural attractions like the Fenimore Art Museum to the natural splendor of Glimmerglass State Park, living here means never running out of things to do. Build your dream today!