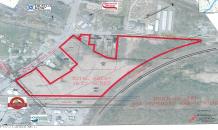

## MLS# - 202317105 - Price: \$1,950,000

34 Freemans Bridge Road, Schenectady, NY

**Description:** 13.7 acres, commercial flat land, water and sewer at road. Many uses, medical, mixed use, office and retail. This land is 1.2 mile from Casino and one and half miles to interstate 890 and about 5 miles to New York State Thruway.

Acres: 13.7 School District: Scotia Glenville Heat: None Exterior: None Parking Spaces: 100 Town: Glenville Estimated Taxes: \$21,542 Property Style: Land Only County: Schenectady Zoning: Commercial Property Type: Commercial Water: Other Basement: None Cooling: None