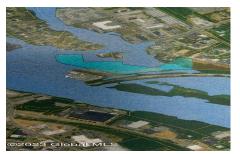

## MLS# - 202317105 - Price: \$1,950,000

34 Freemans Bridge Road, Schenectady, NY

**Description:** 13.7 acres, commercial flat land, water and sewer at road. Many uses, medical, mixed use, office and retail. This land is 1.2 mile from Casino and one and half miles to interstate 890 and about 5 miles to New York State Thruway.