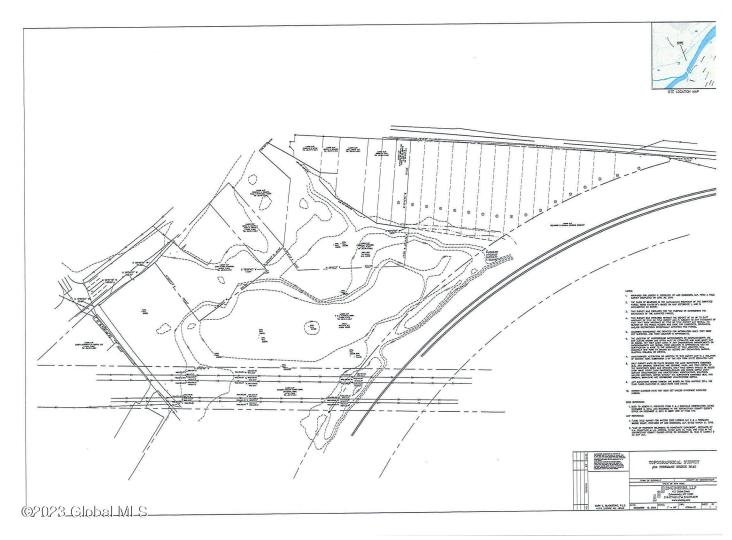

## MLS# - 202317105 - Price: \$1,950,000

34 Freemans Bridge Road, Schenectady, NY

**Description:** 13.7 acres, commercial flat land, water and sewer at road. Many uses, medical, mixed use, office and retail. This land is 1.2 mile from Casino and one and half miles to interstate 890 and about 5 miles to New York State Thruway.

Acres: 13.7 School District: Scotia Glenville Heat: None Exterior: None Parking Spaces: 100 Town: Glenville Estimated Taxes: \$21,542 Property Style: Land Only County: Schenectady Zoning: Commercial Property Type: Commercial Water: Other Basement: None Cooling: None