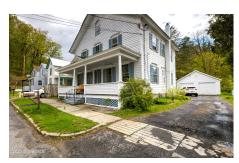

6 Court St, Fonda, NY

**Description:** Great investment opportunity! 3 unit multi-family property with off-street parking on large lot. 3 bedroom, 2 bedroom & 1 bedroom units all with one bathroom and separate entrances. Long driveway for plenty of off-street parking. Great location, easy access to Rt.29 & I90.

Acres: 0.35 Bedrooms: 6

Estimated Taxes: \$1,560

Heat: Baseboard, Electric, Hot

Water, Radiant

Basement: Full
County: Montgomery
Zoning: Multi Residence

Town: Fonda
Bathrooms: 3 Full
Water: Public
Garage: 2

Exterior: Wood Siding
Cooling: Window Unit(s)

Property Type: Multi-Family

School District: Fonda-Fultonville

**Sewer:** Public Sewer **Property Style:** Triplex

Exterior Features: None

Parking Spaces: 6

Daniel Davies NYS Licensed Real Estate Broker GRI, ABR, RSPS,SRS,C2EX (518) 656-9068 dan@daviesrealty.net