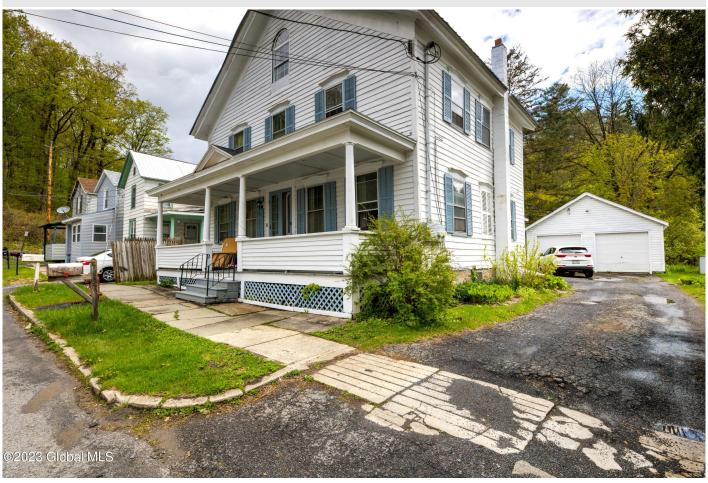

6 Court St, Fonda, NY

**Description:** Great investment opportunity! 3 unit multi-family property with off-street parking on large lot. 3 bedroom, 2 bedroom & 1 bedroom units all with one bathroom and separate entrances. Long driveway for plenty of off-street parking. Great location, easy access to Rt.29 & I90.

Acres: 0.35 Bedrooms: 6

Estimated Taxes: \$1,560

Heat: Baseboard, Electric, Hot

Water, Radiant

Basement: Full
County: Montgomery
Zoning: Multi Residence

Town: Fonda
Bathrooms: 3 Full
Water: Public
Garage: 2

Exterior: Wood Siding
Cooling: Window Unit(s)

Property Type: Multi-Family

School District: Fonda-Fultonville

**Sewer:** Public Sewer **Property Style:** Triplex

Exterior Features: None

Parking Spaces: 6

Daniel Davies NYS Licensed Real Estate Broker GRI, ABR, RSPS,SRS,C2EX (518) 656-9068 dan@daviesrealty.net