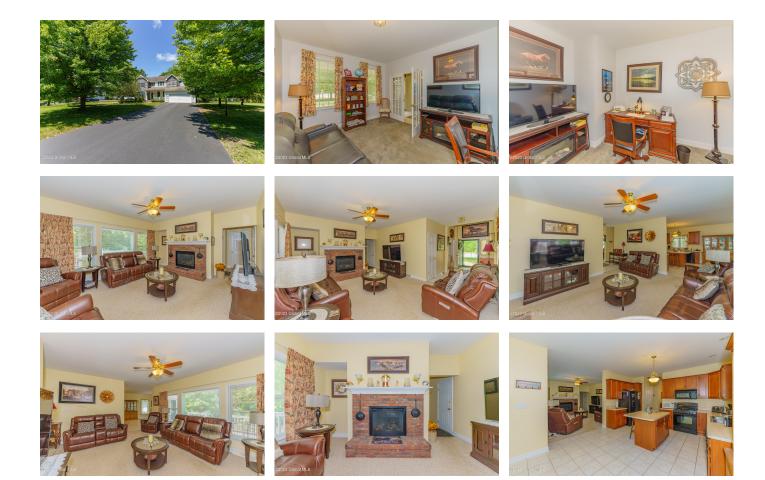

## MLS# - 202316902 - Price: \$599,999

12 Patriot Circle, Clifton Park, NY

**Description:** Amedore exit 8 location in countryman estates. A customized home nestled on cul da sac. Home has partial front porch with stone. Walk to path across the street. Located near beautiful. Vischer ferry. Three bay attached garage. Detached garage with fenced in rear yard. Trex deck off kitchen. First floor study. A serine setting for your dream home. This is not cost replaceable. Two story foyer and the list continues. Located in desirable Shen schools.

**Cooling:** Central Air **Interior Features:** Ceramic Tile Bath, Crown Molding, Eat-in Kitchen, Kitchen Island Property Type: Residential

School District: Shenendehowa

Sewer: Public Sewer

Property Style: Custom