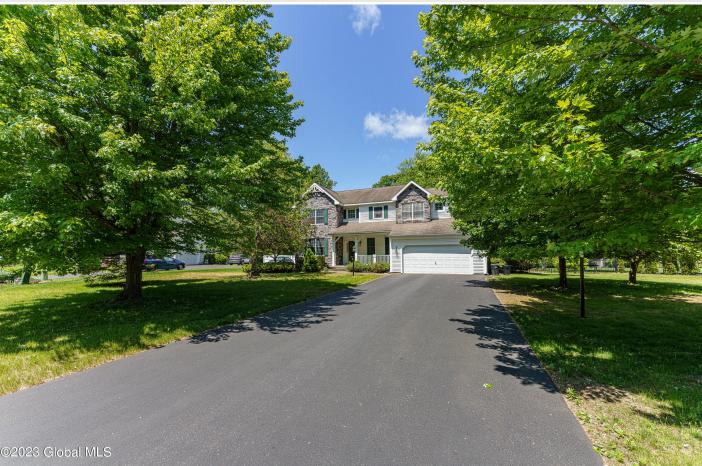

## MLS# - 202316902 - Price: \$599,999

12 Patriot Circle, Clifton Park, NY

**Description:** Amedore exit 8 location in countryman estates. A customized home nestled on cul da sac. Home has partial front porch with stone. Walk to path across the street. Located near beautiful. Vischer ferry. Three bay attached garage. Detached garage with fenced in rear yard. Trex deck off kitchen. First floor study. A serine setting for your dream home. This is not cost replaceable. Two story foyer and the list continues. Located in desirable Shen schools.