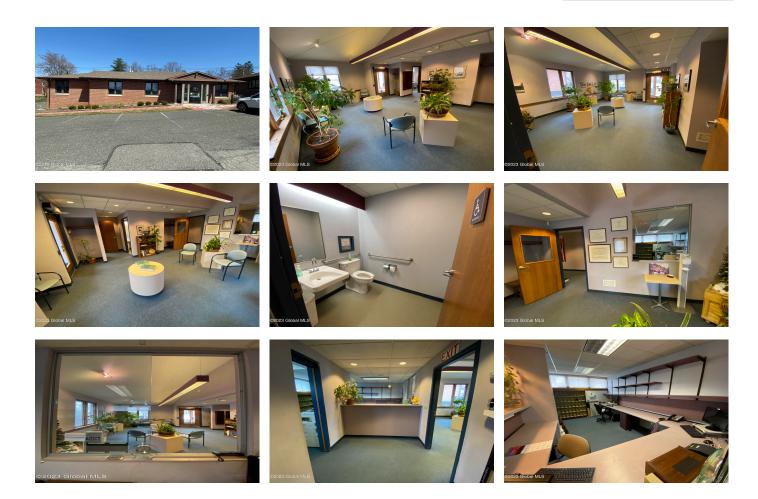

MLS# - 202316823 - Price: \$175,000

1302 Park Boulevard, Troy, NY

Description: Well maintained medical office building has a large waiting room with a vault ceiling, a reception desk and clerical station, 5 exam rooms, a laboratory, a lead-lined x-ray room, an executive office, a physical therapy room, a kitchenette, two bathrooms, and a large basement with shower. Impressive mechanicals include a Generac generator, Guardian 20 KW and a new Hikvision video security system. The asphalt roof was replaced in 2015. Landscaping was updated in 2022. A brick sidewalk traverses the entire front of the building. The 12 car parking lot is maintained by the hospital. The building sits on a ground lease requiring a fee of \$300 per month to the hospital. There are 28 years remain on a 60 year lease. The building is ideal for a medical facility, nonprofit or small business.

## Acres: 0.05

Property Type: Commercial Water: Public Basement: Slab, Unfinished Cooling: Central Air Above Ground Square Feet: 2298 School District: Troy Sewer: Public Sewer Exterior: Brick Parking Spaces: 12 Town: Troy