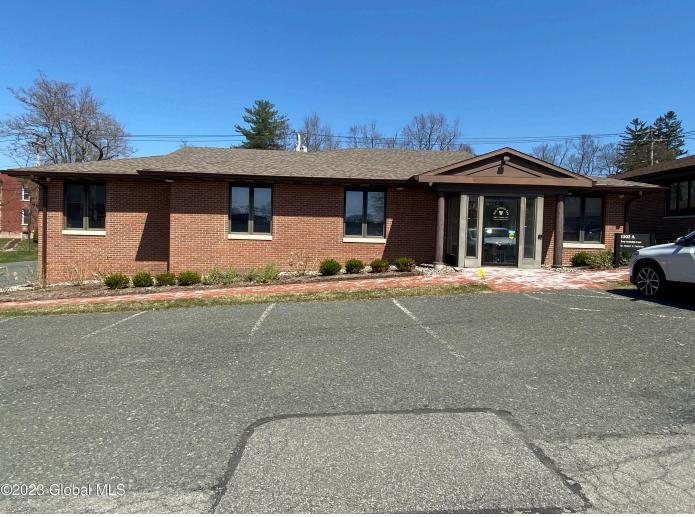

MLS# - 202316823 - Price: \$175,000

1302 Park Boulevard, Troy, NY

Description: Well maintained medical office building has a large waiting room with a vault ceiling, a reception desk and clerical station, 5 exam rooms, a laboratory, a lead-lined x-ray room, an executive office, a physical therapy room, a kitchenette, two bathrooms, and a large basement with shower. Impressive mechanicals include a Generac generator, Guardian 20 KW and a new Hikvision video security system. The asphalt roof was replaced in 2015. Landscaping was updated in 2022. A brick sidewalk traverses the entire front of the building. The 12 car parking lot is maintained by the hospital. The building sits on a ground lease requiring a fee of \$300 per month to the hospital. There are 28 years remain on a 60 year lease. The building is ideal for a medical facility, nonprofit or small business.

## Acres: 0.05

Property Type: Commercial Water: Public Basement: Slab, Unfinished Cooling: Central Air Above Ground Square Feet: 2298 School District: Troy Sewer: Public Sewer Exterior: Brick Parking Spaces: 12 Town: Troy