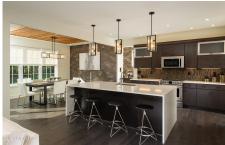

## MLS# - 202316814 - Price: \$719,600

49 Wheatfield Way, Mechanicville, NY

**Description:** Marini Homes - To be built - Pinebrook Hills We have plenty of lots available. Average size of lot is .35 and most them back up to forever wild. Shen School District. Home size range from 1500 sq ft to over 3100+ sq ft. Pricing starting from \$485,300, offering both one story ranch plans, 2 story traditional homes and our Trilogy floor plans. This Trilogy 3c model can fit on many different lots we still have available. Call for more information on lots. Call now to view our model home on site. Photos are of previous model home