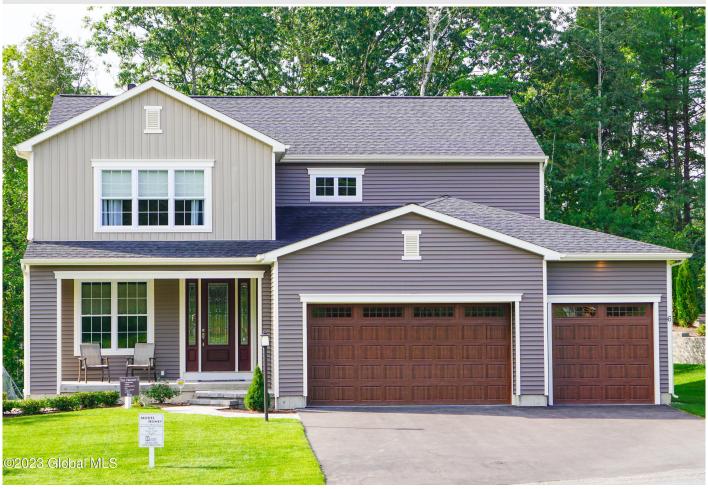

## MLS# - 202316814 - Price: \$719,600

49 Wheatfield Way, Mechanicville, NY

**Description:** Marini Homes - To be built - Pinebrook Hills We have plenty of lots available. Average size of lot is .35 and most them back up to forever wild. Shen School District. Home size range from 1500 sq ft to over 3100+ sq ft. Pricing starting from \$485,300, offering both one story ranch plans, 2 story traditional homes and our Trilogy floor plans. This Trilogy 3c model can fit on many different lots we still have available. Call for more information on lots. Call now to view our model home on site. Photos are of previous model home

Acres: 0.35 Town: Halfmoon

Bedrooms: 4 Bathrooms: 3 Full

Estimated Taxes: \$33 Water: Public

Heat: Forced Air, Natural Gas Garage: 3

Basement: Full, Other Exterior: Vinyl Siding County: Saratoga Cooling: Central Air

Property Type: Residential
School District: Shenendehowa

Sewer: Public Sewer
Property Style: Custom
Exterior Features: Lighting

Parking Spaces: 3

Daniel Davies NYS Licensed Real Estate Broker GRI, ABR, RSPS,SRS,C2EX (518) 656-9068 dan@daviesrealty.net