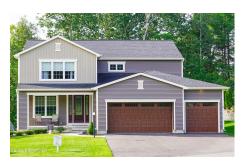

## MLS# - 202316814 - Price: \$719,600

49 Wheatfield Way, Mechanicville, NY

**Description:** Marini Homes - To be built - Pinebrook Hills We have plenty of lots available. Average size of lot is .35 and most them back up to forever wild. Shen School District. Home size range from 1500 sq ft to over 3100+ sq ft. Pricing starting from \$485,300, offering both one story ranch plans, 2 story traditional homes and our Trilogy floor plans. This Trilogy 3c model can fit on many different lots we still have available. Call for more information on lots. Call now to view our model home on site. Photos are of previous model home