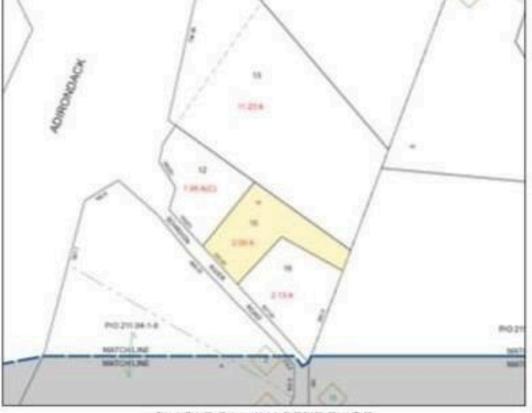

## MLS# - 202316796 - Price: \$90,000

120 E Schroon River Road, Diamond Point, NY

Description: Welcome to the listing for this extraordinary plot of land, ideally located in the highly desirable Lake George area. Offering a harmonious blend of natural beauty and convenient accessibility, this property presents a remarkable opportunity for discerning buyers. The land

Acres: 2.09 School District: Warrensburg Sewer: Septic Tank Town: Lake George Estimated Taxes: \$2,708 County: Warren Property Type: Land Water: Dug Well Zoning: Single Residence

Daniel Davies NYS Licensed Real Estate Broker GRI, ABR, RSPS,SRS,C2EX (518) 656-9068 dan@daviesrealty.net