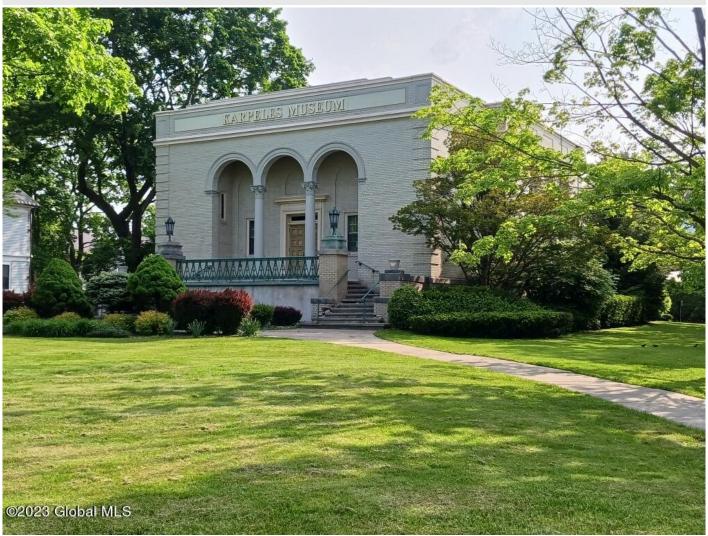

## **MLS# - 202316780 - Price: \$250,000** 66 Kingsboro Avenue, Gloversville, NY

**Description:** Originally a church, this spectacular one of a kind building invites buyers to explore exceptional uses. Zoned R-1 this could be a unique residence, was formerly used as an office and is now a Library. Full basement, large gym type area with full bath, main floor is unique with office and conferance room, top floor has small kitchen, additional conference room overlooking main floor. The possibilities are endless. Currently has library and uses some space for concerts. Building is well maintained with ample off street parking. Any change of use may required planning board approval.