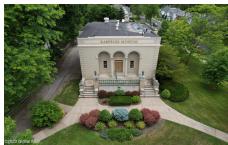

## **MLS# - 202316780 - Price: \$250,000** 66 Kingsboro Avenue, Gloversville, NY

**Description:** Originally a church, this spectacular one of a kind building invites buyers to explore exceptional uses. Zoned R-1 this could be a unique residence, was formerly used as an office and is now a Library. Full basement, large gym type area with full bath, main floor is unique with office and conferance room, top floor has small kitchen, additional conference room overlooking main floor. The possibilities are endless. Currently has library and uses some space for concerts. Building is well maintained with ample off street parking. Any change of use may required planning board approval.

Acres: 0.71

Property Type: Commercial

Water: Public

Property Style: Other

**Exterior Features: Lighting** 

Parking Spaces: 12

**Above Ground Square** 

Feet: 3500