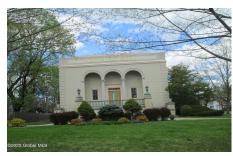

## **MLS# - 202316780 - Price: \$250,000** 66 Kingsboro Avenue, Gloversville, NY

**Description:** Originally a church, this spectacular one of a kind building invites buyers to explore exceptional uses. Zoned R-1 this could be a unique residence, was formerly used as an office and is now a Library. Full basement, large gym type area with full bath, main floor is unique with office and conferance room, top floor has small kitchen, additional conference room overlooking main floor. The possibilities are endless. Currently has library and uses some space for concerts. Building is well maintained with ample off street parking. Any change of use may required planning board approval.