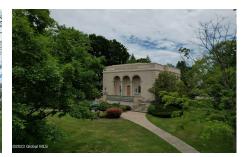

## **MLS# - 202316780 - Price: \$250,000** 66 Kingsboro Avenue, Gloversville, NY

**Description:** Originally a church, this spectacular one of a kind building invites buyers to explore exceptional uses. Zoned R-1 this could be a unique residence, was formerly used as an office and is now a Library. Full basement, large gym type area with full bath, main floor is unique with office and conferance room, top floor has small kitchen, additional conference room overlooking main floor. The possibilities are endless. Currently has library and uses some space for concerts. Building is well maintained with ample off street parking. Any change of use may required planning board approval.