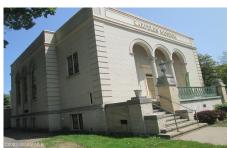

## **MLS# - 202316780 - Price: \$250,000** 66 Kingsboro Avenue, Gloversville, NY

**Description:** Originally a church, this spectacular one of a kind building invites buyers to explore exceptional uses. Zoned R-1 this could be a unique residence, was formerly used as an office and is now a Library. Full basement, large gym type area with full bath, main floor is unique with office and conferance room, top floor has small kitchen, additional conference room overlooking main floor. The possibilities are endless. Currently has library and uses some space for concerts. Building is well maintained with ample off street parking. Any change of use may required planning board approval.

Acres: 0.71

Property Type: Commercial

Water: Public

Property Style: Other

**Exterior Features: Lighting** 

Parking Spaces: 12

**Above Ground Square** 

Feet: 3500