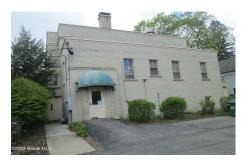

## **MLS# - 202316780 - Price: \$250,000** 66 Kingsboro Avenue, Gloversville, NY

**Description:** Originally a church, this spectacular one of a kind building invites buyers to explore exceptional uses. Zoned R-1 this could be a unique residence, was formerly used as an office and is now a Library. Full basement, large gym type area with full bath, main floor is unique with office and conferance room, top floor has small kitchen, additional conference room overlooking main floor. The possibilities are endless. Currently has library and uses some space for concerts. Building is well maintained with ample off street parking. Any change of use may required planning board approval.