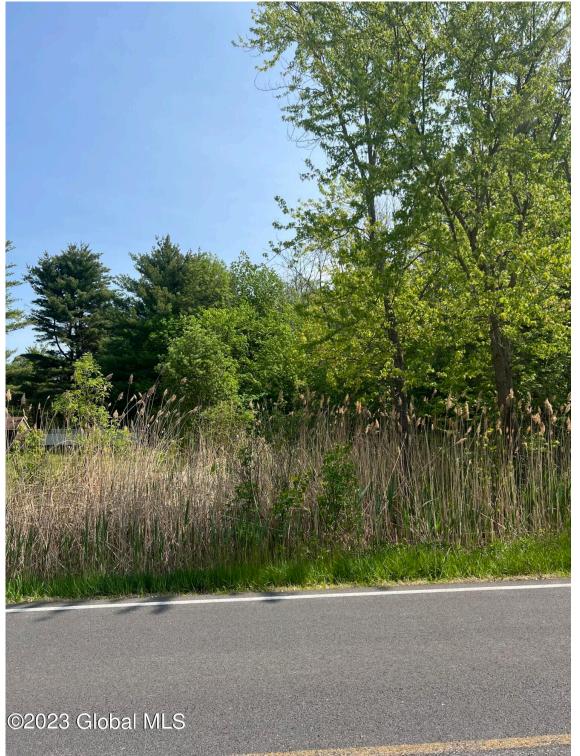

## MLS# - 202316773 - Price: \$59,900

L33 Elm Ave East , Selkirk, NY

**Description:** 1.33 Acre vacant lot in a residential area. The lot is located in the town of Bethlehem, has a Selkirk mailing address and features Ravena Coeymans Selkirk School District. The lot is 100' wide by 588' deep. There is public water, public sewer and electric available at the road.

## Acres: 1.33

School District: Ravena-Coeymans-Selkirk

Sewer: Public Sewer

Town: Bethlehem

Estimated Taxes: \$1,448

County: Albany

Property Type: Land Water: Public

Daniel Davies NYS Licensed Real Estate Broker GRI, ABR, RSPS,SRS,C2EX (518) 656-9068 dan@daviesrealty.net