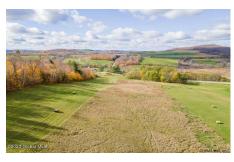

**Description:** Excellent building lot, scenic location. 5.72 acres of open land, start a hobby farm or build your dream home. 5 miles to Village of Cobleskill. Electric at road, snowmobile and hiking trail close by. Easy access to Capital Region

**Acres:** 5.72

School

 $\textbf{District:} \ \mathsf{Cobleskill\text{-}Richmondville}$ 

Sewer: None

Town: Sharon Springs

Estimated Taxes: \$575

County: Schoharie

Property Type: Land