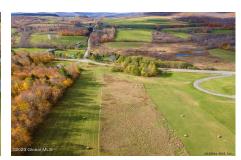

**Description:** Excellent building lot, scenic location. 5.72 acres of open land, start a hobby farm or build your dream home. 5 miles to Village of Cobleskill. Electric at road, snowmobile and hiking trail close by. Easy access to Capital Region

**Acres:** 5.72

School

 $\textbf{District:} \ \mathsf{Cobleskill\text{-}Richmondville}$ 

Sewer: None

Town: Sharon Springs

Estimated Taxes: \$575

County: Schoharie

Property Type: Land