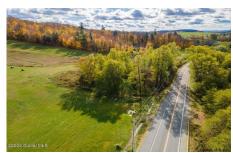

**Description:** Excellent building lot, scenic location. 5.72 acres of open land, start a hobby farm or build your dream home. 5 miles to Village of Cobleskill. Electric at road, snowmobile and hiking trail close by. Easy access to Capital Region

**Acres:** 5.72

School

 $\textbf{District:} \ \mathsf{Cobleskill\text{-}Richmondville}$ 

Sewer: None

Town: Sharon Springs

Estimated Taxes: \$575

County: Schoharie

Property Type: Land