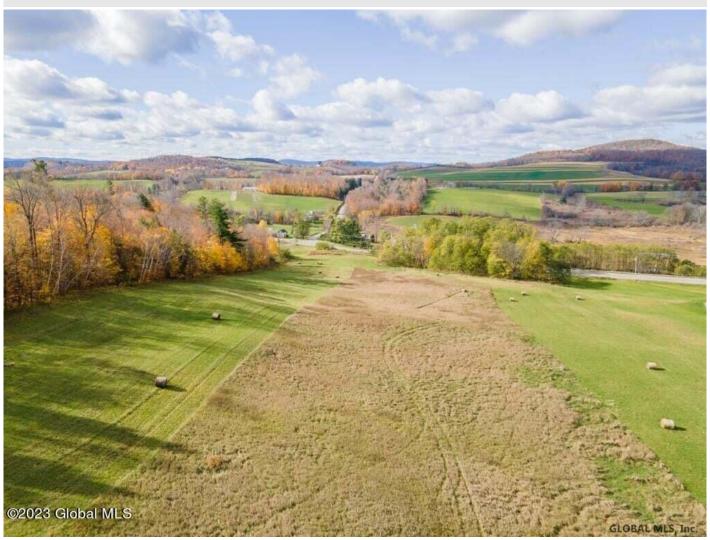

**Description:** Excellent building lot, scenic location. 5.72 acres of open land, start a hobby farm or build your dream home. 5 miles to Village of Cobleskill. Electric at road, snowmobile and hiking trail close by. Easy access to Capital Region

**Acres:** 5.72

School

 $\textbf{District:} \ \mathsf{Cobleskill\text{-}Richmondville}$ 

Sewer: None

Town: Sharon Springs

Estimated Taxes: \$575

County: Schoharie

Property Type: Land