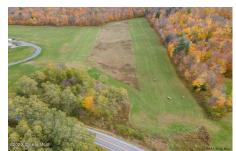

**Description:** Excellent building lot, scenic location. 5.72 acres of open land, start a hobby farm or build your dream home. 5 miles to Village of Cobleskill. Electric at road, snowmobile and hiking trail close by. Easy access to Capital Region

**Acres:** 5.72

School

 $\textbf{District:} \ \mathsf{Cobleskill\text{-}Richmondville}$ 

Sewer: None

Town: Sharon Springs

Estimated Taxes: \$575

County: Schoharie

Property Type: Land