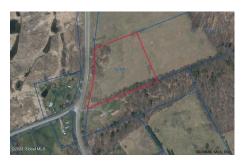

**Description:** Excellent building lot, scenic location. 5.72 acres of open land, start a hobby farm or build your dream home. 5 miles to Village of Cobleskill. Electric at road, snowmobile and hiking trail close by. Easy access to Capital Region

**Acres:** 5.72

School

 $\textbf{District:} \ \mathsf{Cobleskill\text{-}Richmondville}$ 

Sewer: None

Town: Sharon Springs

Estimated Taxes: \$575

County: Schoharie

Property Type: Land