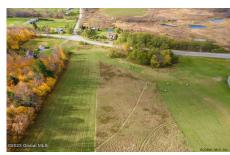

**Description:** Excellent building lot, scenic location. 5.72 acres of open land, start a hobby farm or build your dream home. 5 miles to Village of Cobleskill. Electric at road, snowmobile and hiking trail close by. Easy access to Capital Region

**Acres:** 5.72

School

 $\textbf{District:} \ \mathsf{Cobleskill\text{-}Richmondville}$ 

Sewer: None

Town: Sharon Springs

Estimated Taxes: \$575

County: Schoharie

Property Type: Land