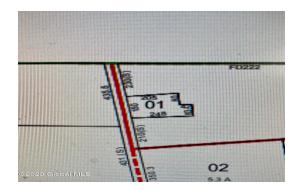

**Description:** The lot is located on Morrow Rd and has a well and electricity to the property. The town will allow a possible recreational vehicle on the property. The barn located near by is not included with the parcel. Minutes away from the Amsterdam/Perth shopping centers and minutes away from the New York State Thruway system.

Acres: 0.85

School District: Amsterdam
Sewer: None

Town: Amsterdam
Estimated Taxes: \$184
County: Montgomery

Property Type: Land Water: Dug Well Zoning: None

Daniel Davies NYS Licensed Real Estate Broker GRI, ABR, RSPS,SRS,C2EX (518) 656-9068 dan@daviesrealty.net