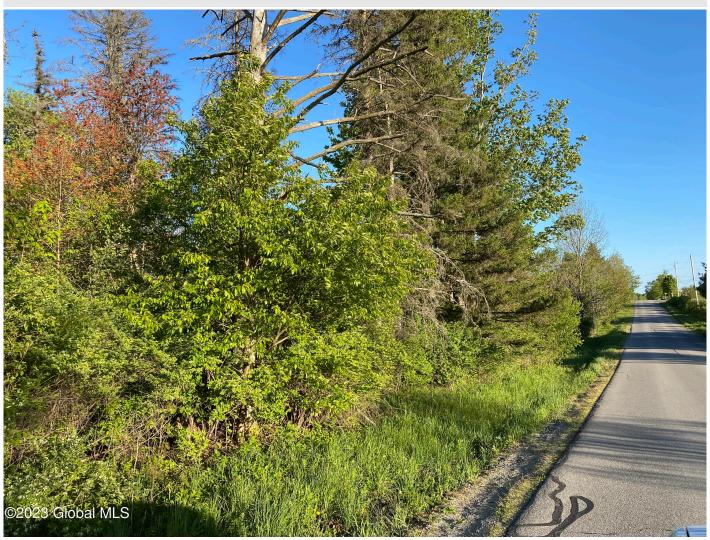

**Description:** The lot is located on Morrow Rd and has a well and electricity to the property. The town will allow a possible recreational vehicle on the property. The barn located near by is not included with the parcel. Minutes away from the Amsterdam/Perth shopping centers and minutes away from the New York State Thruway system.

Acres: 0.85

School District: Amsterdam
Sewer: None

Town: Amsterdam
Estimated Taxes: \$184
County: Montgomery

Property Type: Land Water: Dug Well Zoning: None

Daniel Davies NYS Licensed Real Estate Broker GRI, ABR, RSPS,SRS,C2EX (518) 656-9068 dan@daviesrealty.net