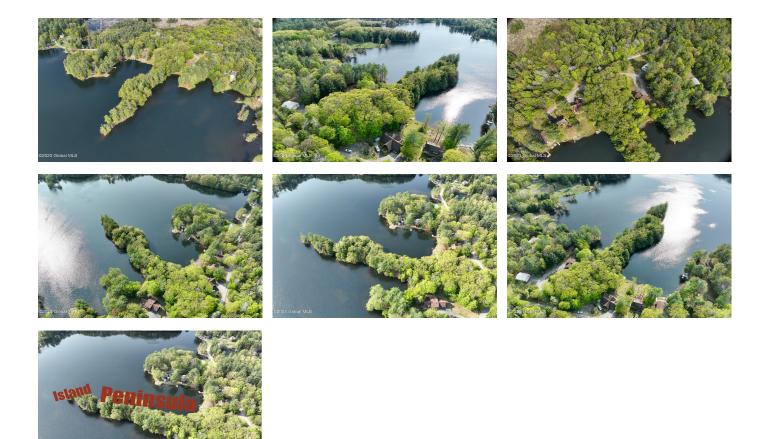

## MLS# - 202316698 - Price: \$175,000

36 Fuller Drive, Corinth, NY

**Description:** A serene setting for this lakefront property minutes away from Saratoga & Lake George. Build your dream getaway on this beautiful 1 1/2 acre lakefront parcel on Woodland Lake including a peninsula with your own fun private Island for camping. Fishing out your front door and a beach area with picnic tables for your swimming enjoyment. A small yearly association fee of \$300 also covers road maintenance.

Acres: 1.5 School District: Corinth Water: None Zoning: Single Residence Town: Corinth Estimated Taxes: \$1,237 Sewer: None Property Type: Land Lake/River: Woodland Lake County: Saratoga

Daniel Davies NYS Licensed Real Estate Broker GRI, ABR, RSPS,SRS,C2EX (518) 656-9068 dan@daviesrealty.net