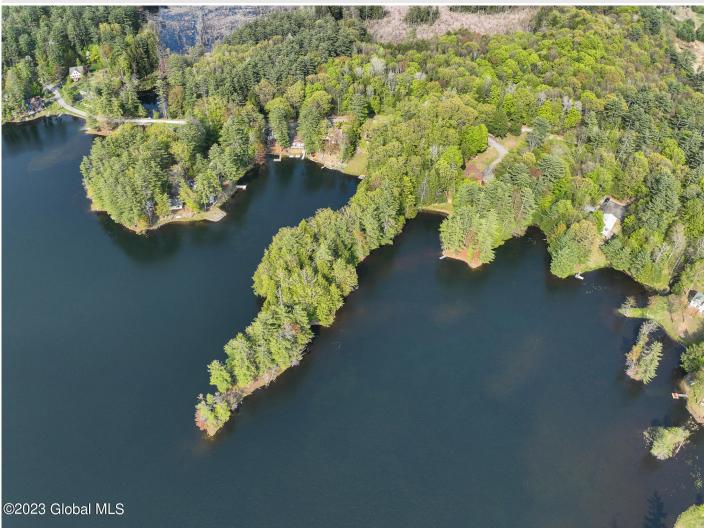

## MLS# - 202316698 - Price: \$175,000

36 Fuller Drive, Corinth, NY

**Description:** A serene setting for this lakefront property minutes away from Saratoga & Lake George. Build your dream getaway on this beautiful 1 1/2 acre lakefront parcel on Woodland Lake including a peninsula with your own fun private Island for camping. Fishing out your front door and a beach area with picnic tables for your swimming enjoyment. A small yearly association fee of \$300 also covers road maintenance.

Acres: 1.5 School District: Corinth Water: None Zoning: Single Residence Town: Corinth Estimated Taxes: \$1,237 Sewer: None Property Type: Land Lake/River: Woodland Lake County: Saratoga

Daniel Davies NYS Licensed Real Estate Broker GRI, ABR, RSPS,SRS,C2EX (518) 656-9068 dan@daviesrealty.net