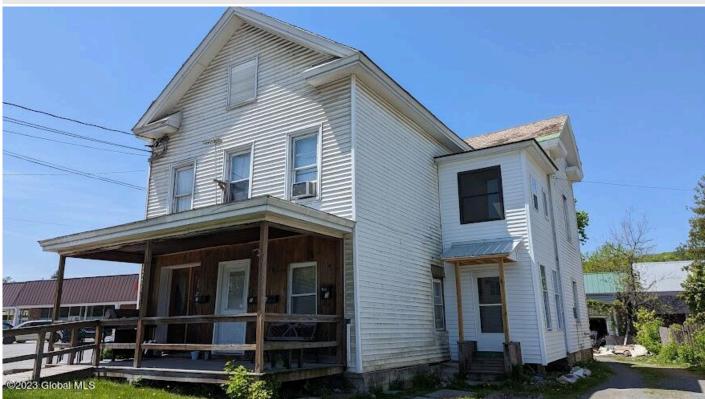

## MLS# - 202316658 - Price: \$119,900

166 Broadway, Whitehall, NY

**Description:** Great opportunity to invest! 4 unit, fully occupied multifamily. 2- 2 room studios and 2 - One bedroom apartments. Well kept, profitable. Long term tenants, separate electric and heat. convenient location to shopping, restaurants and waterfront. Front unit downstairs is currently a chiropractor office w/half bath, plumbed for a shower. Possible short term rent back of this office to current occupant. 2 car garage in rear in needs repair or removal. Close to Vermont, Lake George and Lake Champlain.

Acres: 0.17 Bedrooms: 2 Estimated Taxes: \$3,105 Heat: Electric Exterior: Vinyl Siding Cooling: Window Unit(s) Town: Whitehall Bathrooms: 3 Full Water: Public Garage: 2 Exterior Features: None Parking Spaces: 6 Property Type: Multi-Family School District: Whitehall Sewer: Public Sewer Basement: Partial County: Washington Zoning: Multi Residence