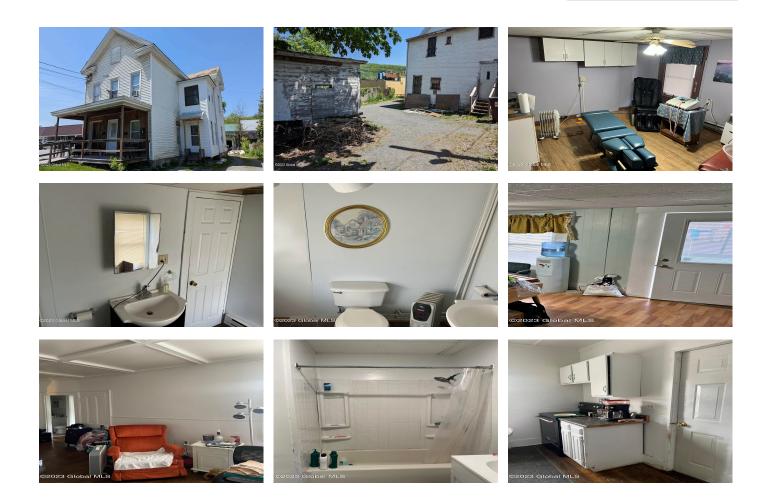

## MLS# - 202316658 - Price: \$119,900

166 Broadway, Whitehall, NY

**Description:** Great opportunity to invest! 4 unit, fully occupied multifamily. 2- 2 room studios and 2 - One bedroom apartments. Well kept, profitable. Long term tenants, separate electric and heat. convenient location to shopping, restaurants and waterfront. Front unit downstairs is currently a chiropractor office w/half bath, plumbed for a shower. Possible short term rent back of this office to current occupant. 2 car garage in rear in needs repair or removal. Close to Vermont, Lake George and Lake Champlain.

Acres: 0.17 Bedrooms: 2 Estimated Taxes: \$3,105 Heat: Electric Exterior: Vinyl Siding Cooling: Window Unit(s) Town: Whitehall Bathrooms: 3 Full Water: Public Garage: 2 Exterior Features: None Parking Spaces: 6 Property Type: Multi-Family School District: Whitehall Sewer: Public Sewer Basement: Partial County: Washington Zoning: Multi Residence