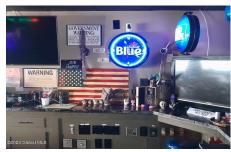

## MLS# - 202316591 - Price: \$229,900

29 124th Street, Troy, NY

**Description:** Turnkey operation and established business. Great business opportunity in Lansingburgh. Includes all equipment and furnishings. The inside of the bar has been remodeled over four years ago - new plumbing, new lines, new appliances, new coolers, new kegerators, and more! Situated on a double lot in Lansingburgh, this is a turn key operation