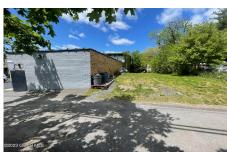

## MLS# - 202316591 - Price: \$229,900

29 124th Street, Troy, NY

**Description:** Turnkey operation and established business. Great business opportunity in Lansingburgh. Includes all equipment and furnishings. The inside of the bar has been remodeled over four years ago - new plumbing, new lines, new appliances, new coolers, new kegerators, and more! Situated on a double lot in Lansingburgh, this is a turn key operation

Acres: 0.11

School District: Lansingburgh

Sewer: Public Sewer
Exterior: Block

Parking Spaces: 4

Town: Troy

Estimated Taxes: \$6,253

**Heat:** Forced Air **County:** Rensselaer

Water: Public