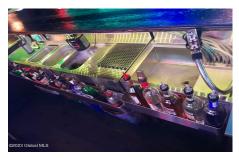

## MLS# - 202316591 - Price: \$229,900

29 124th Street, Troy, NY

**Description:** Turnkey operation and established business. Great business opportunity in Lansingburgh. Includes all equipment and furnishings. The inside of the bar has been remodeled over four years ago - new plumbing, new lines, new appliances, new coolers, new kegerators, and more! Situated on a double lot in Lansingburgh, this is a turn key operation