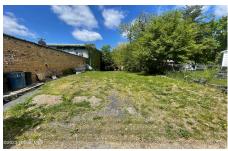

## MLS# - 202316591 - Price: \$229,900

29 124th Street, Troy, NY

**Description:** Turnkey operation and established business. Great business opportunity in Lansingburgh. Includes all equipment and furnishings. The inside of the bar has been remodeled over four years ago - new plumbing, new lines, new appliances, new coolers, new kegerators, and more! Situated on a double lot in Lansingburgh, this is a turn key operation

Acres: 0.11

School District: Lansingburgh

Sewer: Public Sewer
Exterior: Block

Parking Spaces: 4

Town: Troy

Estimated Taxes: \$6,253

**Heat:** Forced Air **County:** Rensselaer

Water: Public