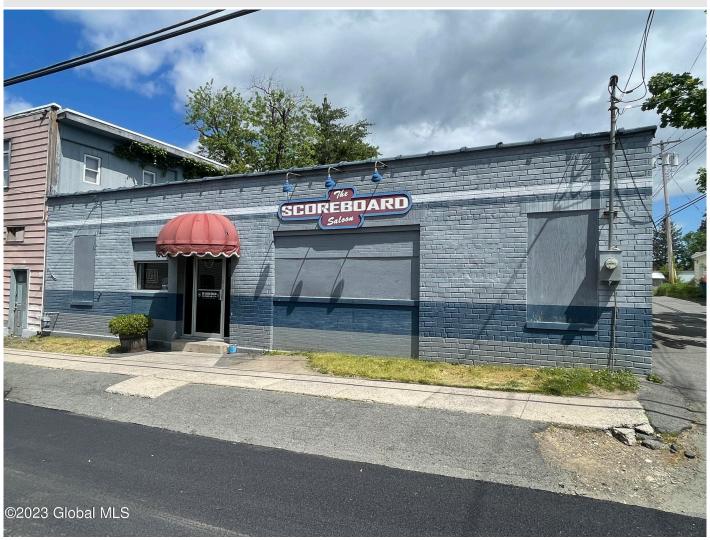

## MLS# - 202316591 - Price: \$229,900

29 124th Street, Troy, NY

**Description:** Turnkey operation and established business. Great business opportunity in Lansingburgh. Includes all equipment and furnishings. The inside of the bar has been remodeled over four years ago - new plumbing, new lines, new appliances, new coolers, new kegerators, and more! Situated on a double lot in Lansingburgh, this is a turn key operation