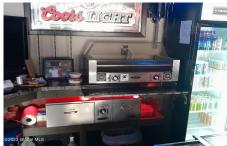

## MLS# - 202316591 - Price: \$229,900

29 124th Street, Troy, NY

**Description:** Turnkey operation and established business. Great business opportunity in Lansingburgh. Includes all equipment and furnishings. The inside of the bar has been remodeled over four years ago - new plumbing, new lines, new appliances, new coolers, new kegerators, and more! Situated on a double lot in Lansingburgh, this is a turn key operation