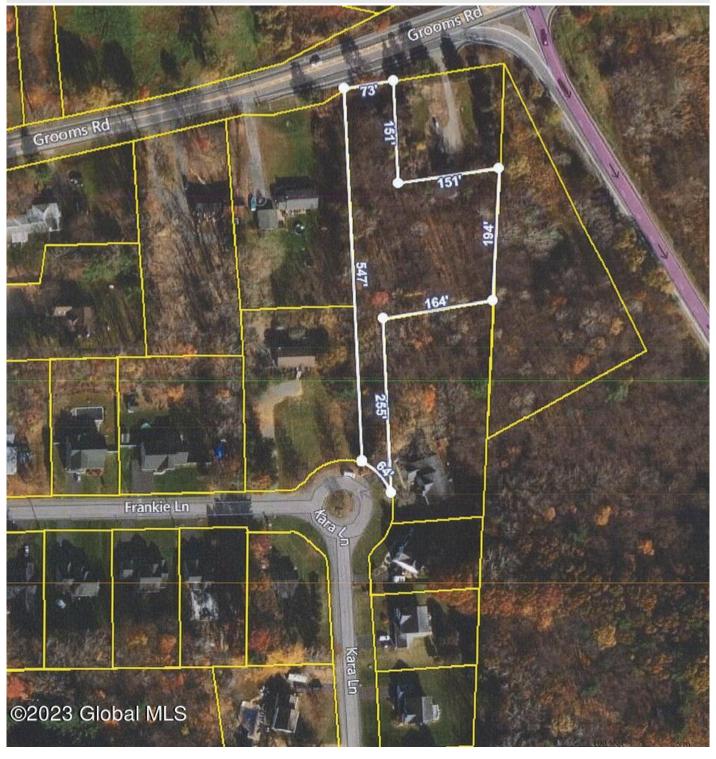

43 Kara Lane, Clifton Park, NY

**Description:** Amazing opportunity to own 1.34 acres of vacant land in Clifton Park. Established neighborhood with fine homes. Convenient location. Close to Exit 8A and Highway I-87. Highly rated Shen Schools District. Water, sewer, electricity, gas line, cable, and phone are available. This land is a great spot for your dream home!

Acres: 1.34
School District: Shenendehowa

Sewer: Public Sewer

Town: Clifton Park
Estimated Taxes: \$888

County: Saratoga

Property Type: Land

Water: Public

Zoning: Single Residence

Daniel Davies NYS Licensed Real Estate Broker GRI, ABR, RSPS,SRS,C2EX (518) 656-9068 dan@daviesrealty.net