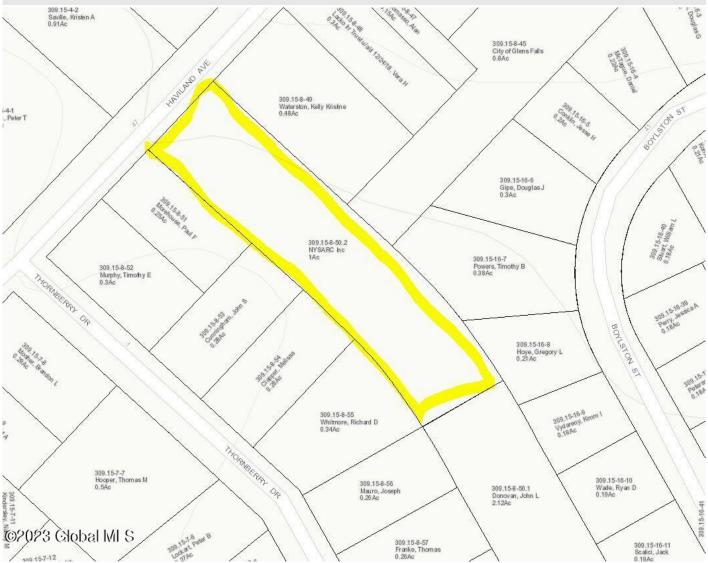

## **MLS# - 202316425 - Price: \$60,000** 48 Haviland Avenue, Glens Falls, NY

**Description:** 1 Acre residential lot in Glens Falls! With 100 ft of road frontage, this 400+ ft deep lot is currently wooded so it is blank palette for your new home. Build way back from the road or have a huge private back yard. Convenient location just off Northway exit 18 is an established neighborhood.

Acres: 1

School District: Glens Falls

Sewer: Public Sewer

Town: Glens Falls

Estimated Taxes: \$1,200

County: Warren

Property Type: Land

Water: Public