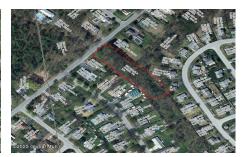

## **MLS# - 202316425 - Price: \$60,000** 48 Haviland Avenue, Glens Falls, NY

**Description:** 1 Acre residential lot in Glens Falls! With 100 ft of road frontage, this 400+ ft deep lot is currently wooded so it is blank palette for your new home. Build way back from the road or have a huge private back yard. Convenient location just off Northway exit 18 is an established neighborhood.