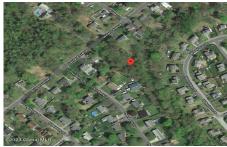

## **MLS# - 202316425 - Price: \$60,000** 48 Haviland Avenue, Glens Falls, NY

**Description:** 1 Acre residential lot in Glens Falls! With 100 ft of road frontage, this 400+ ft deep lot is currently wooded so it is blank palette for your new home. Build way back from the road or have a huge private back yard. Convenient location just off Northway exit 18 is an established neighborhood.