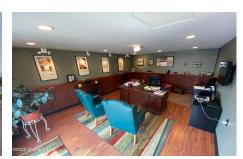

## MLS# - 202316403 - Price: \$279,000

1387 Crescent Vischer Ferry Road, Halfmoon, NY

**Description:** BACK ON MARKET!! Large 1.83 acre parcel with well kept office building just off of Rt. 9. Views of the Mohawk River and public park just across the street. Possible redevelopment or single family conversion. C-1 zoning allows for retail, office, hotel/motel, bed and breakfast, self storage, laundromat, barbershop/salon. Equipped with propane fueled Generac backup generator to power the whole facility.

**Acres:** 1.84

Property Type: Commercial Lake/River: Mohawk River

Heat: Forced Air, Oil

Exterior: Block, Cedar, Vinyl

Siding

Parking Spaces: 50

**Above Ground Square** 

Feet: 1194