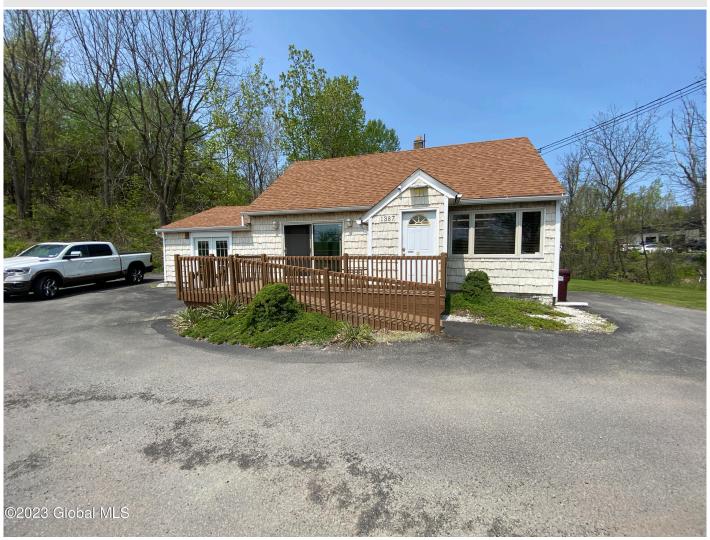

## MLS# - 202316403 - Price: \$279,000

1387 Crescent Vischer Ferry Road, Halfmoon, NY

**Description:** BACK ON MARKET!! Large 1.83 acre parcel with well kept office building just off of Rt. 9. Views of the Mohawk River and public park just across the street. Possible redevelopment or single family conversion. C-1 zoning allows for retail, office, hotel/motel, bed and breakfast, self storage, laundromat, barbershop/salon. Equipped with propane fueled Generac backup generator to power the whole facility.

**Acres:** 1.84

Property Type: Commercial Lake/River: Mohawk River

Heat: Forced Air, Oil

Exterior: Block, Cedar, Vinyl

Siding

Parking Spaces: 50

**Above Ground Square** 

Feet: 1194