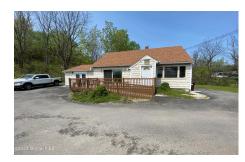

## MLS# - 202316403 - Price: \$279,000

1387 Crescent Vischer Ferry Road, Halfmoon, NY

**Description:** BACK ON MARKET!! Large 1.83 acre parcel with well kept office building just off of Rt. 9. Views of the Mohawk River and public park just across the street. Possible redevelopment or single family conversion. C-1 zoning allows for retail, office, hotel/motel, bed and breakfast, self storage, laundromat, barbershop/salon. Equipped with propane fueled Generac backup generator to power the whole facility.

**Acres:** 1.84

Property Type: Commercial Lake/River: Mohawk River

Heat: Forced Air, Oil

Exterior: Block, Cedar, Vinyl

Siding

Parking Spaces: 50

**Above Ground Square** 

Feet: 1194