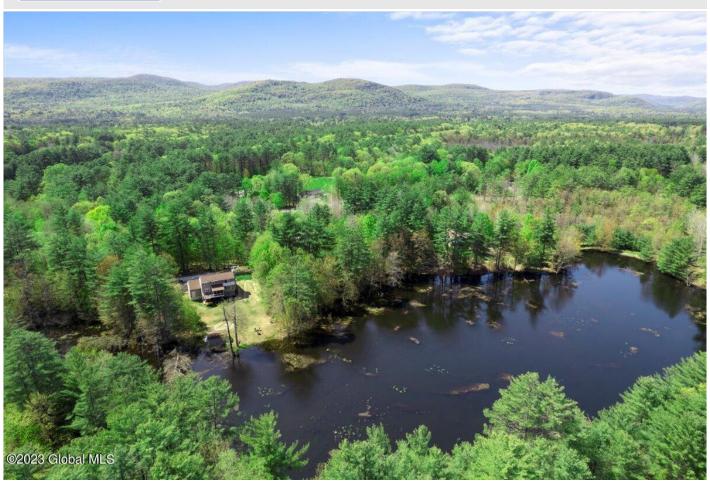

## MLS# - 202316274 - Price: \$450,000 L1-14 Lakeside Estates , Corinth, NY

**Description:** Calling all builders / investors!! Welcome to The Lakeside Estates, a private secluded 14 lot subdivision nestled around Pine Lake. Enjoy breathtaking views and lake frontage of Pine Lake with lots ranging from 0.5 acre to 1 acre plus. Endless opportunity for you to build full time lake homes or gorgeous vacation homes. Just bring your imagination and finish this project through. Conveniently located to all the activities the Adirondacks have to offer. Short drive to Saratoga, Great Sacandaga, Lake George, Land financing options available through one of our preferred lender.

Acres: 8.56
School District: Corinth

Water: None

Zoning: Single Residence

Town: Corinth

Estimated Taxes: \$3,199

Sewer: None

Property Type: Land

Lake/River: Woodland Lake