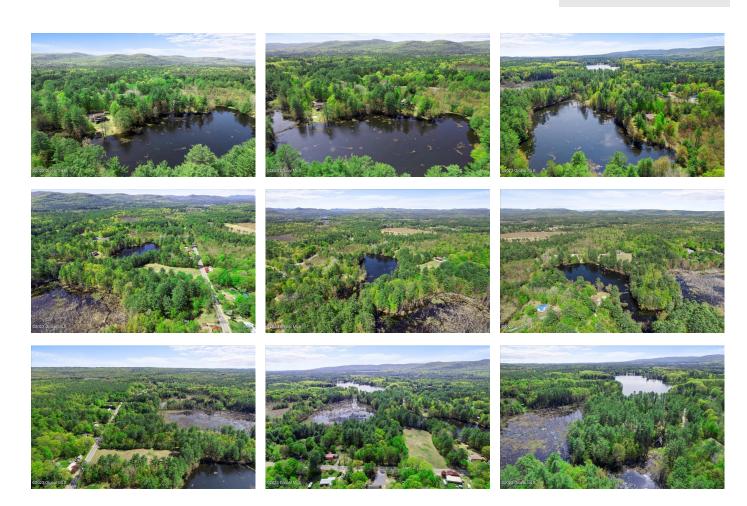

## MLS# - 202316274 - Price: \$450,000 L1-14 Lakeside Estates , Corinth, NY

**Description:** Calling all builders / investors!! Welcome to The Lakeside Estates, a private secluded 14 lot subdivision nestled around Pine Lake. Enjoy breathtaking views and lake frontage of Pine Lake with lots ranging from 0.5 acre to 1 acre plus. Endless opportunity for you to build full time lake homes or gorgeous vacation homes. Just bring your imagination and finish this project through. Conveniently located to all the activities the Adirondacks have to offer. Short drive to Saratoga, Great Sacandaga, Lake George, Land financing options available through one of our preferred lender.

Acres: 8.56
School District: Corinth

Water: None

Zoning: Single Residence

Town: Corinth

Estimated Taxes: \$3,199

Sewer: None

Property Type: Land

Lake/River: Woodland Lake