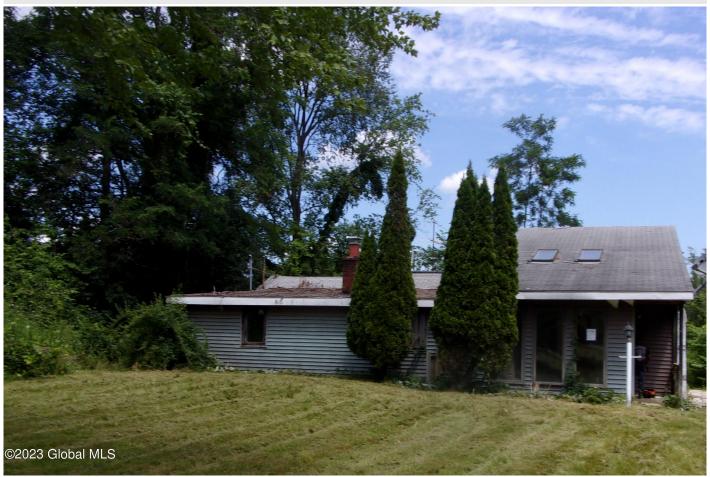

## **MLS# - 202316268 - Price: \$75,000** 3676 Schoharie Turnpike, Delanson, NY

**Description:** Single family country home on private lot, almost 1 Ac. Deep lot, home sits back from road, home on a slab, there is also a slab where there was a garage, back deck, needs rehabbing, in an area of newer homes, property on slab, bring it back to life, would make a great home spot, not far from Howes Cavern, Christman Sanctuary and much more to do in this area, low taxes !!!!

Acres: 0.96 Bedrooms: 3

Estimated Taxes: \$2,310 Heat: Baseboard, Oil Exterior Features: None Parking Spaces: 4 Town: Duanesburg
Bathrooms: 1 Full
Water: Drilled Well
Basement: Slab
County: Schenectady