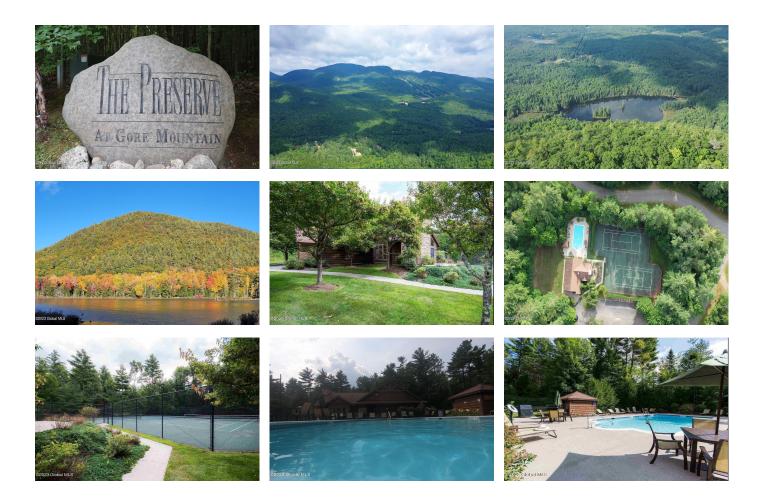

## MLS# - 202316258 - Price: \$54,999

53 Mountain Path, North Creek, NY

**Description:** Look no further. This perfect 1.02 acre lot is located in the desirable Preserve at Gore Mountain and is just waiting your vision to build your dream home or vacation getaway. All owners can have trails & campsites right at their disposal. Amenities include clubhouse with IG pool, saunas, gym, tennis / pickleball courts & much more! Boat & canoe launch just steps away on Oven Mountain Pond (row and electric only). ATV & UTVs are allowed! 1 ac of this Lot is already cleared & ready for your design. 5 minutes to Gore Mountain, 30 minutes to Lake George. This is your Adirondack Getaway. Don't miss your chances at this one of a kind lot!!! Property is directly located next to 51 Mountain Path.