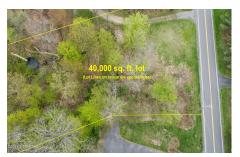

## **MLS# - 202316209 - Price: \$64,900** 631 Macelroy Road, Ballston Lake, NY

**Description:** Approved 40,000 Sq. Ft. Building Lot that is ready for it's new owner and a new home! Around the corner from newer developments this lot has everything that you would want in the Shenendehowa School District with a bit of privacy not typically found in this area. See Survey for Lot lines. Lot lines on images are approximate.