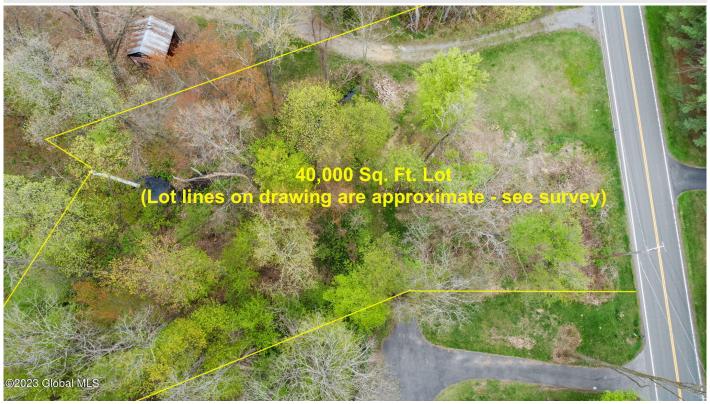

## **MLS# - 202316209 - Price: \$64,900** 631 Macelroy Road, Ballston Lake, NY

**Description:** Approved 40,000 Sq. Ft. Building Lot that is ready for it's new owner and a new home! Around the corner from newer developments this lot has everything that you would want in the Shenendehowa School District with a bit of privacy not typically found in this area. See Survey for Lot lines. Lot lines on images are approximate.