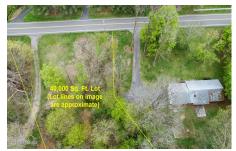

## **MLS# - 202316209 - Price: \$64,900** 631 Macelroy Road, Ballston Lake, NY

**Description:** Approved 40,000 Sq. Ft. Building Lot that is ready for it's new owner and a new home! Around the corner from newer developments this lot has everything that you would want in the Shenendehowa School District with a bit of privacy not typically found in this area. See Survey for Lot lines. Lot lines on images are approximate.