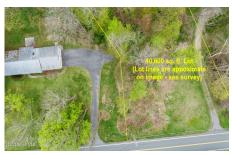

## **MLS# - 202316209 - Price: \$64,900** 631 Macelroy Road, Ballston Lake, NY

**Description:** Approved 40,000 Sq. Ft. Building Lot that is ready for it's new owner and a new home! Around the corner from newer developments this lot has everything that you would want in the Shenendehowa School District with a bit of privacy not typically found in this area. See Survey for Lot lines. Lot lines on images are approximate.