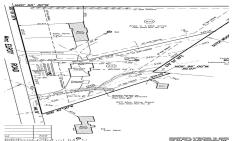

## **MLS# - 202316209 - Price: \$64,900** 631 Macelroy Road, Ballston Lake, NY

**Description:** Approved 40,000 Sq. Ft. Building Lot that is ready for it's new owner and a new home! Around the corner from newer developments this lot has everything that you would want in the Shenendehowa School District with a bit of privacy not typically found in this area. See Survey for Lot lines. Lot lines on images are approximate.