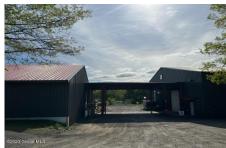

## MLS# - 202316194 - Price: \$1,900,000

75 Big Boom Road, Queensbury, NY

**Description:** LOCATION LOCATION...LOCATED RIGHT OFF EXIT 18, 15000 SQ FT clear span building with 4.35 acres, plenty of parking in and out of the building. Ceiling height at center 30', at eaves 22', 12x14 and 14x14 roll up doors, 3 entrance doors, 600amp electric - 3 phase, 2 bathrooms, wash sink, heat and air conditioner, well insulated. GREAT INVESTMENT PROPERTY - BUY NOW space for lease inside of building as well - 12800 sq foot for lease in a clear span building