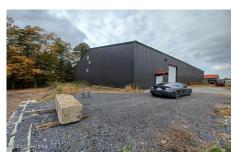

## MLS# - 202316194 - Price: \$1,900,000

75 Big Boom Road, Queensbury, NY

**Description:** LOCATION LOCATION...LOCATED RIGHT OFF EXIT 18, 15000 SQ FT clear span building with 4.35 acres, plenty of parking in and out of the building. Ceiling height at center 30', at eaves 22', 12x14 and 14x14 roll up doors, 3 entrance doors, 600amp electric - 3 phase, 2 bathrooms, wash sink, heat and air conditioner, well insulated. GREAT INVESTMENT PROPERTY - BUY NOW space for lease inside of building as well - 12800 sq foot for lease in a clear span building

Acres: 4.35

Property Type: Commercial

Water: Public
Basement: None
Cooling: Central Air

**Above Ground Square** 

Feet: 15000

School District: Queensbury

Sewer: Septic Tank
Exterior: Metal Siding
Parking Spaces: 25

Town: Queensbury

Estimated Taxes: \$12,000

Heat: Electric
County: Warren
Zoning: Industrial

Daniel Davies NYS Licensed Real Estate Broker GRI, ABR, RSPS,SRS,C2EX (518) 656-9068 dan@daviesrealty.net