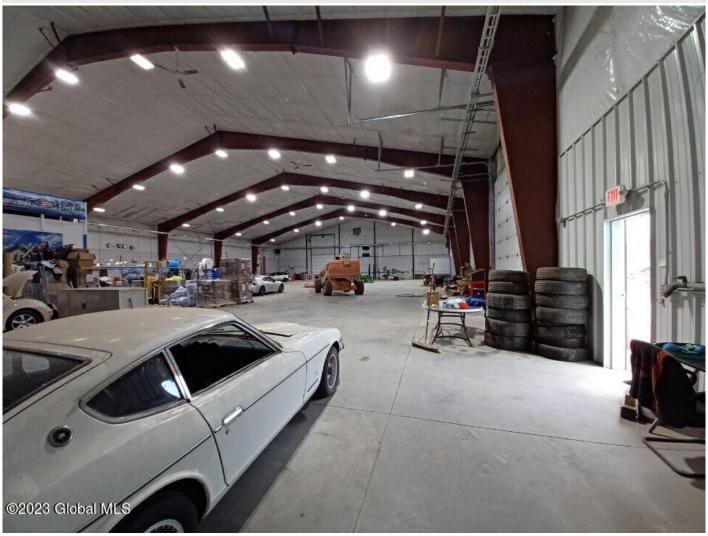

## MLS# - 202316194 - Price: \$1,900,000

75 Big Boom Road, Queensbury, NY

**Description:** LOCATION LOCATION...LOCATED RIGHT OFF EXIT 18, 15000 SQ FT clear span building with 4.35 acres, plenty of parking in and out of the building. Ceiling height at center 30', at eaves 22', 12x14 and 14x14 roll up doors, 3 entrance doors, 600amp electric - 3 phase, 2 bathrooms, wash sink, heat and air conditioner, well insulated. GREAT INVESTMENT PROPERTY - BUY NOW space for lease inside of building as well - 12800 sq foot for lease in a clear span building

Acres: 4.35

Property Type: Commercial

Water: Public
Basement: None
Cooling: Central Air

**Above Ground Square** 

Feet: 15000

School District: Queensbury

Sewer: Septic Tank
Exterior: Metal Siding
Parking Spaces: 25