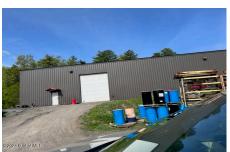

## MLS# - 202316194 - Price: \$1,900,000

75 Big Boom Road, Queensbury, NY

**Description:** LOCATION LOCATION...LOCATED RIGHT OFF EXIT 18, 15000 SQ FT clear span building with 4.35 acres, plenty of parking in and out of the building. Ceiling height at center 30', at eaves 22', 12x14 and 14x14 roll up doors, 3 entrance doors, 600amp electric - 3 phase, 2 bathrooms, wash sink, heat and air conditioner, well insulated. GREAT INVESTMENT PROPERTY - BUY NOW space for lease inside of building as well - 12800 sq foot for lease in a clear span building

Acres: 4.35

Property Type: Commercial

Water: Public
Basement: None
Cooling: Central Air

**Above Ground Square** 

Feet: 15000

School District: Queensbury

Sewer: Septic Tank
Exterior: Metal Siding
Parking Spaces: 25