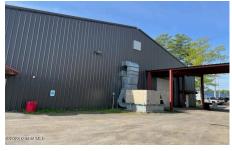

## MLS# - 202316194 - Price: \$1,900,000

75 Big Boom Road, Queensbury, NY

**Description:** LOCATION LOCATION...LOCATED RIGHT OFF EXIT 18, 15000 SQ FT clear span building with 4.35 acres, plenty of parking in and out of the building. Ceiling height at center 30', at eaves 22', 12x14 and 14x14 roll up doors, 3 entrance doors, 600amp electric - 3 phase, 2 bathrooms, wash sink, heat and air conditioner, well insulated. GREAT INVESTMENT PROPERTY - BUY NOW space for lease inside of building as well - 12800 sq foot for lease in a clear span building

Acres: 4.35

Property Type: Commercial

Water: Public
Basement: None
Cooling: Central Air

**Above Ground Square** 

Feet: 15000

School District: Queensbury

Sewer: Septic Tank
Exterior: Metal Siding
Parking Spaces: 25