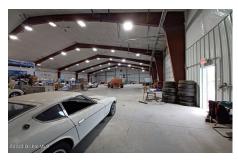

## MLS# - 202316194 - Price: \$1,900,000

75 Big Boom Road, Queensbury, NY

**Description:** LOCATION LOCATION...LOCATED RIGHT OFF EXIT 18, 15000 SQ FT clear span building with 4.35 acres, plenty of parking in and out of the building. Ceiling height at center 30', at eaves 22', 12x14 and 14x14 roll up doors, 3 entrance doors, 600amp electric - 3 phase, 2 bathrooms, wash sink, heat and air conditioner, well insulated. GREAT INVESTMENT PROPERTY - BUY NOW space for lease inside of building as well - 12800 sq foot for lease in a clear span building

Acres: 4.35

Property Type: Commercial

Water: Public
Basement: None
Cooling: Central Air

**Above Ground Square** 

Feet: 15000

School District: Queensbury

Sewer: Septic Tank
Exterior: Metal Siding
Parking Spaces: 25