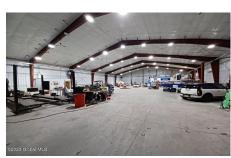

## MLS# - 202316194 - Price: \$1,900,000

75 Big Boom Road, Queensbury, NY

**Description:** LOCATION LOCATION...LOCATED RIGHT OFF EXIT 18, 15000 SQ FT clear span building with 4.35 acres, plenty of parking in and out of the building. Ceiling height at center 30', at eaves 22', 12x14 and 14x14 roll up doors, 3 entrance doors, 600amp electric - 3 phase, 2 bathrooms, wash sink, heat and air conditioner, well insulated. GREAT INVESTMENT PROPERTY - BUY NOW space for lease inside of building as well - 12800 sq foot for lease in a clear span building

Acres: 4.35

Property Type: Commercial

Water: Public
Basement: None
Cooling: Central Air

**Above Ground Square** 

Feet: 15000

School District: Queensbury

Sewer: Septic Tank
Exterior: Metal Siding
Parking Spaces: 25

Town: Queensbury

Estimated Taxes: \$12,000

Heat: Electric
County: Warren
Zoning: Industrial

Daniel Davies NYS Licensed Real Estate Broker GRI, ABR, RSPS,SRS,C2EX (518) 656-9068 dan@daviesrealty.net