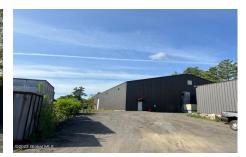

## MLS# - 202316194 - Price: \$1,900,000

75 Big Boom Road, Queensbury, NY

**Description:** LOCATION LOCATION...LOCATED RIGHT OFF EXIT 18, 15000 SQ FT clear span building with 4.35 acres, plenty of parking in and out of the building. Ceiling height at center 30', at eaves 22', 12x14 and 14x14 roll up doors, 3 entrance doors, 600amp electric - 3 phase, 2 bathrooms, wash sink, heat and air conditioner, well insulated. GREAT INVESTMENT PROPERTY - BUY NOW space for lease inside of building as well - 12800 sq foot for lease in a clear span building