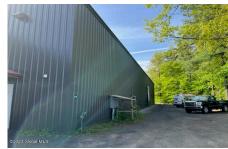

## MLS# - 202316194 - Price: \$1,900,000

75 Big Boom Road, Queensbury, NY

**Description:** LOCATION LOCATION...LOCATED RIGHT OFF EXIT 18, 15000 SQ FT clear span building with 4.35 acres, plenty of parking in and out of the building. Ceiling height at center 30', at eaves 22', 12x14 and 14x14 roll up doors, 3 entrance doors, 600amp electric - 3 phase, 2 bathrooms, wash sink, heat and air conditioner, well insulated. GREAT INVESTMENT PROPERTY - BUY NOW space for lease inside of building as well - 12800 sq foot for lease in a clear span building

Acres: 4.35

Property Type: Commercial

Water: Public
Basement: None
Cooling: Central Air

**Above Ground Square** 

Feet: 15000

School District: Queensbury

Sewer: Septic Tank
Exterior: Metal Siding
Parking Spaces: 25