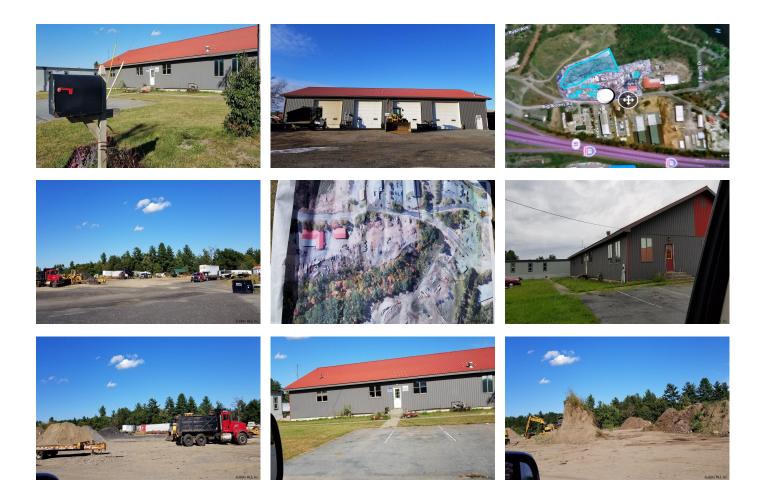

## MLS# - 202316128 - Price: \$7,000,000

71 Big Boom Road, Queensbury, NY

**Description:** 43,043 estimated traffic count on I~87 Corinth Rd 2018. 7 PLUS ACRES IMMEDIATELY OFF I-87 NEXT TO NEW MARRIOTT ON BIG BOOM ROAD Ine block off I-87. TIME IS MONEY..4 garage bays all 18' 2 story. Three offices street level with access diwnstairs All with private bathrooms. One has shower. 7 PLUS ACRES or LESS AVAILABLE for Lease PRIME LOCATION HALF WAY BETWEEN SARATOGA & LAKE GEORGE 1 BLOCK off I-87 Owner may finance with right terms Broker is part owner

## Acres: 7.14

Property Type: Commercial Water: Public Property Style: Commercial County: Warren Zoning: Commercial Above Ground Square Feet: 7200 School District: Queensbury Sewer: Public Sewer Basement: None Cooling: Wall Unit(s) Town: Queensbury