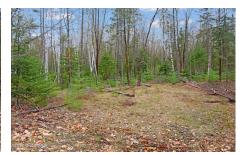

## MLS# - 202316072 - Price: \$196,000 L9 Byrd Pond Road, North Creek, NY

**Description:** Private 13+ acres of gently sloping land just minutes from Gore Mountain. Roughed-in driveway/Road leading from Bird Pond Rd. Several nice building locations around the property. One house-site staked-out for reference. Possible views from higher on the property with some select clearing. Listing agent will provide one set of existing preliminary building plans for the future homeowner from several previous designs. Listing agent was a local builder for many years and will help guide the buyer through the construction process.