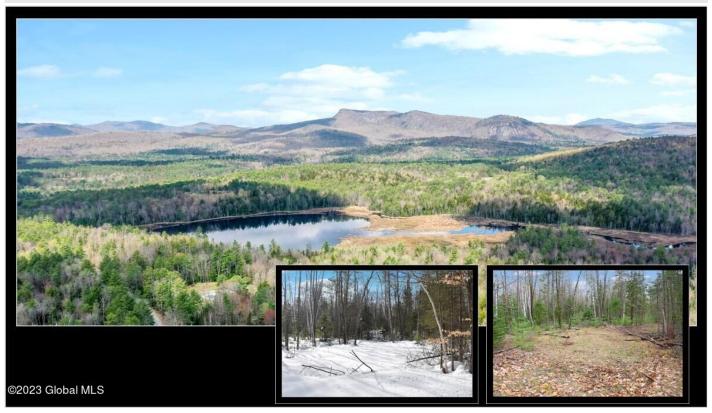

## MLS# - 202316072 - Price: \$196,000 L9 Byrd Pond Road, North Creek, NY

**Description:** Private 13+ acres of gently sloping land just minutes from Gore Mountain. Roughed-in driveway/Road leading from Bird Pond Rd. Several nice building locations around the property. One house-site staked-out for reference. Possible views from higher on the property with some select clearing. Listing agent will provide one set of existing preliminary building plans for the future homeowner from several previous designs. Listing agent was a local builder for many years and will help guide the buyer through the construction process.

Acres: 13.33
School District: Johnsburg

Sewer: None

Town: Chester

Estimated Taxes: \$686

County: Warren

Property Type: Land

Water: None

Zoning: Single Residence