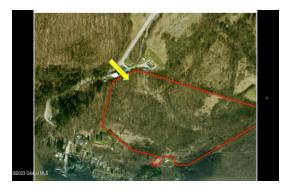

## MLS# - 202315828 - Price: \$255,000

L3 Pavilion Avenue Avenue, Sharon Springs, NY

**Description:** Unique acreage in upstate New York village of Sharon Springs. Panoramic views of Adirondaks and Mohawk Valley. Former 9-hole golf course is now teeming w wildlife . Perfect for nature walks or recreation.. Zoned open space it allows for 1 structure per 10 acres. Eligible for village sewer and water. Property has road frontage on Pavilion Avenue-Washburn Avenue-Goodrich Road & Sauerman Road. Additional contiguous acreage is available. Agent is partial owner

Acres: 73.5 School District: Sharon Springs Sewer: Public Sewer Town: Sharon Springs Estimated Taxes: \$3,788 County: Schoharie Property Type: Land Water: None Zoning: Commercial

Daniel Davies NYS Licensed Real Estate Broker GRI, ABR, RSPS,SRS,C2EX (518) 656-9068 dan@daviesrealty.net