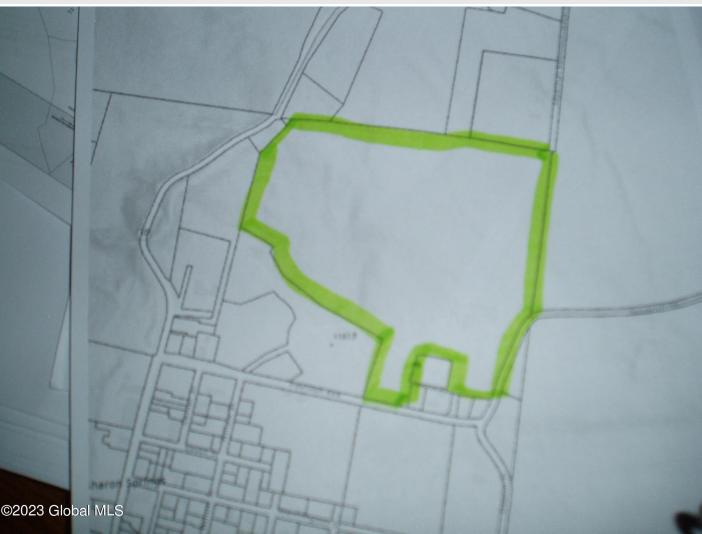

## MLS# - 202315828 - Price: \$255,000

L3 Pavilion Avenue Avenue, Sharon Springs, NY

**Description:** Unique acreage in upstate New York village of Sharon Springs. Panoramic views of Adirondaks and Mohawk Valley. Former 9-hole golf course is now teeming w wildlife . Perfect for nature walks or recreation.. Zoned open space it allows for 1 structure per 10 acres. Eligible for village sewer and water. Property has road frontage on Pavilion Avenue-Washburn Avenue-Goodrich Road & Sauerman Road. Additional contiguous acreage is available. Agent is partial owner

Acres: 73.5 School District: Sharon Springs Sewer: Public Sewer Town: Sharon Springs Estimated Taxes: \$3,788 County: Schoharie Property Type: Land Water: None Zoning: Commercial

Daniel Davies NYS Licensed Real Estate Broker GRI, ABR, RSPS,SRS,C2EX (518) 656-9068 dan@daviesrealty.net