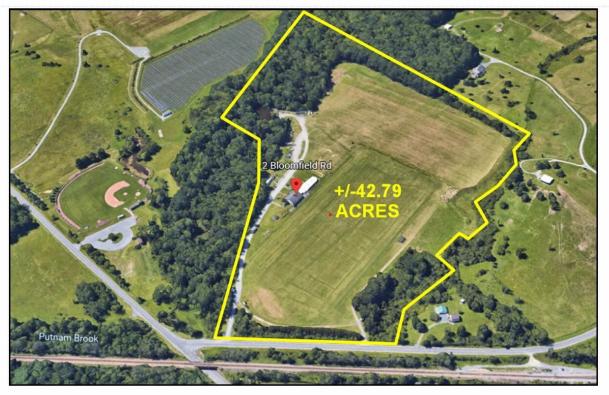

## MLS# - 202315779 - Price: \$4,249,000

2 Bloomfield Road, Saratoga Springs, NY

**Description:** +/-42.79 ACRE LANDMARK SARATOGA POLO GROUNDS - HISTORIC WHITNEY FIELD. MINUTES FROM DOWNTOWN SARATOGA SPRINGS AND SARATOGA RACETRACK. APPROVED MIXED-USE PUD ALLOWS FOR UP TO +/-284,000 SF WITH PERMITTED USES INCLUDING RESIDENTIAL, HOTEL, SPA, RESTAURANT AND BANQUET FACILITY. ALSO IDEAL FOR PRIVATE LUXURY EQUESTRIAN ESTATE. GAS & ELECTRIC, WELL & SEPTIC AT THE PROPERTY; WATER AT THE STREET & SEWER NEARBY. TRULY A ONCE IN A LIFETIME OPPORTUNITY!

## Acres: 42.79

Sewer: Septic Tank

Town: Greenfield School District: Saratoga Springs Estimated Taxes: \$22,132 County: Saratoga

Property Type: Land Water: Drilled Well, Public Zoning: Mixed

**Daniel Davies** NYS Licensed Real Estate Broker GRI, ABR, RSPS,SRS,C2EX (518) 656-9068 dan@daviesrealty.net