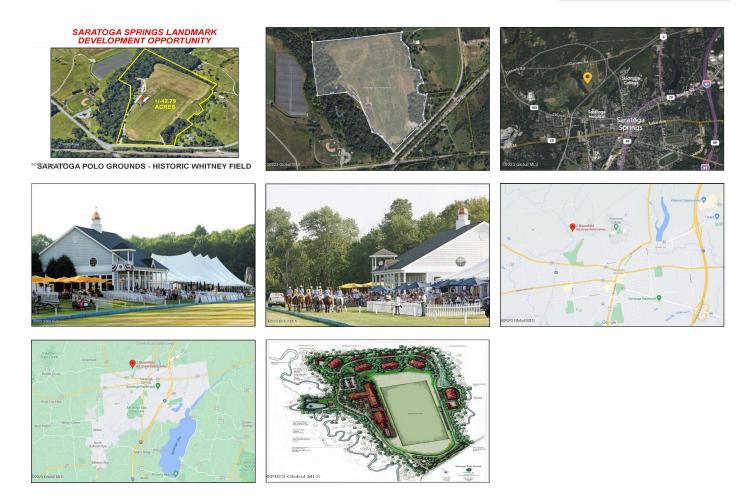

## SARATOGA SPRINGS LANDMARK DEVELOPMENT OPPORTUNITY

## <sup>©2</sup> 学科学科でGA POLO GROUNDS - HISTORIC WHITNEY FIELD

Listing courtesy of: Carrow Real Estate Services LLC

## MLS# - 202315779 - Price: \$4,249,000

2 Bloomfield Road, Saratoga Springs, NY

**Description:** +/-42.79 ACRE LANDMARK SARATOGA POLO GROUNDS - HISTORIC WHITNEY FIELD. MINUTES FROM DOWNTOWN SARATOGA SPRINGS AND SARATOGA RACETRACK. APPROVED MIXED-USE PUD ALLOWS FOR UP TO +/-284,000 SF WITH PERMITTED USES INCLUDING RESIDENTIAL, HOTEL, SPA, RESTAURANT AND BANQUET FACILITY. ALSO IDEAL FOR PRIVATE LUXURY EQUESTRIAN ESTATE. GAS & ELECTRIC, WELL & SEPTIC AT THE PROPERTY; WATER AT THE STREET & SEWER NEARBY. TRULY A ONCE IN A LIFETIME OPPORTUNITY!