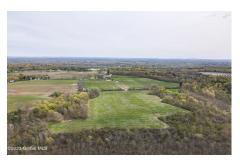

292 Clapper Road, Selkirk, NY

**Description:** Fantastic opportunity in the town of Bethlehem. Just over 103 acres with access to city sewer, soon to be zoned Mixed Industrial. This land has been family owned and cared for, it is time for them to pass it on. Take advantage of this great investment opportunity.

Acres: 103.86

School

District: Ravena-Coeymans-

Selkirk

Sewer: Public Sewer

Town: Bethlehem

County: Albany

Estimated Taxes: \$4,453