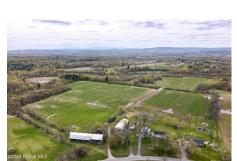

292 Clapper Road, Selkirk, NY

**Description:** Fantastic opportunity in the town of Bethlehem. Just over 103 acres with access to city sewer, soon to be zoned Mixed Industrial. This land has been family owned and cared for, it is time for them to pass it on. Take advantage of this great investment opportunity.

Acres: 103.86

School

District: Ravena-Coeymans-

Selkirk

Sewer: Public Sewer

Town: Bethlehem

County: Albany

Estimated Taxes: \$4,453