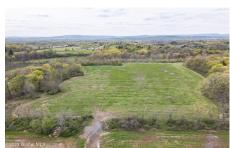

292 Clapper Road, Selkirk, NY

**Description:** Fantastic opportunity in the town of Bethlehem. Just over 103 acres with access to city sewer, soon to be zoned Mixed Industrial. This land has been family owned and cared for, it is time for them to pass it on. Take advantage of this great investment opportunity.

Acres: 103.86

School

District: Ravena-Coeymans-

Selkirk

Sewer: Public Sewer

Town: Bethlehem

County: Albany

Estimated Taxes: \$4,453