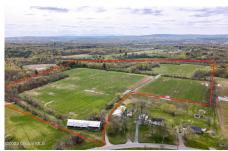

292 Clapper Road, Selkirk, NY

**Description:** Fantastic opportunity in the town of Bethlehem. Just over 103 acres with access to city sewer, soon to be zoned Mixed Industrial. This land has been family owned and cared for, it is time for them to pass it on. Take advantage of this great investment opportunity.

Acres: 103.86

School

District: Ravena-Coeymans-

Selkirk

Sewer: Public Sewer

Town: Bethlehem

County: Albany

Estimated Taxes: \$4,453