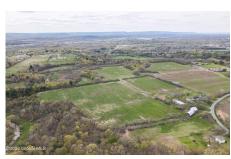

292 Clapper Road, Selkirk, NY

**Description:** Fantastic opportunity in the town of Bethlehem. Just over 103 acres with access to city sewer, soon to be zoned Mixed Industrial. This land has been family owned and cared for, it is time for them to pass it on. Take advantage of this great investment opportunity.

Acres: 103.86

School

District: Ravena-Coeymans-

Selkirk

Sewer: Public Sewer

Town: Bethlehem

County: Albany

Estimated Taxes: \$4,453