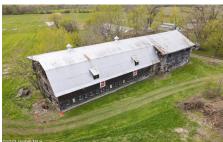

292 Clapper Road, Selkirk, NY

**Description:** Fantastic opportunity in the town of Bethlehem. Just over 103 acres with access to city sewer, soon to be zoned Mixed Industrial. This land has been family owned and cared for, it is time for them to pass it on. Take advantage of this great investment opportunity.