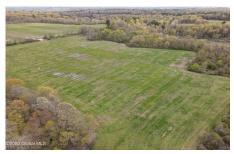

292 Clapper Road, Selkirk, NY

**Description:** Fantastic opportunity in the town of Bethlehem. Just over 103 acres with access to city sewer, soon to be zoned Mixed Industrial. This land has been family owned and cared for, it is time for them to pass it on. Take advantage of this great investment opportunity.

Acres: 103.86

School

District: Ravena-Coeymans-

Selkirk

Sewer: Public Sewer

Town: Bethlehem

County: Albany

Estimated Taxes: \$4,453