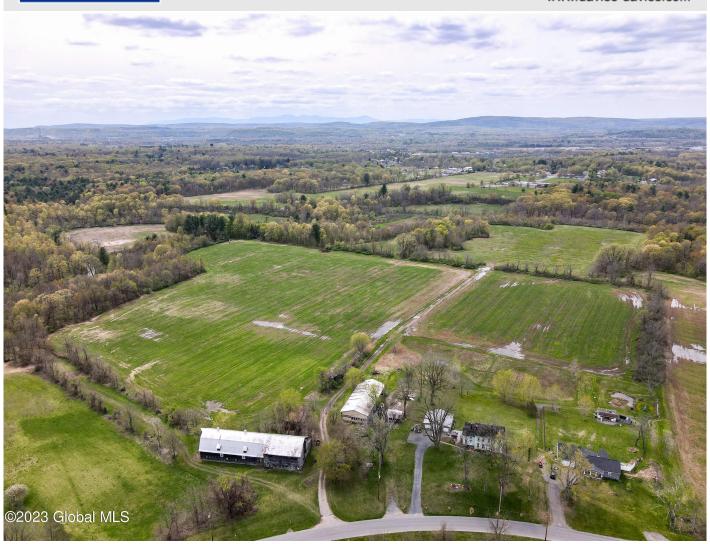

292 Clapper Road, Selkirk, NY

**Description:** Fantastic opportunity in the town of Bethlehem. Just over 103 acres with access to city sewer, soon to be zoned Mixed Industrial. This land has been family owned and cared for, it is time for them to pass it on. Take advantage of this great investment opportunity.

Acres: 103.86

School

District: Ravena-Coeymans-

Selkirk

Sewer: Public Sewer

Town: Bethlehem

County: Albany

Estimated Taxes: \$4,453