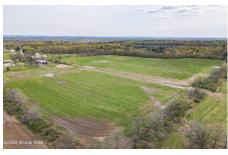

292 Clapper Road, Selkirk, NY

**Description:** Fantastic opportunity in the town of Bethlehem. Just over 103 acres with access to city sewer, soon to be zoned Mixed Industrial. This land has been family owned and cared for, it is time for them to pass it on. Take advantage of this great investment opportunity.

Acres: 103.86

School

District: Ravena-Coeymans-

Selkirk

Sewer: Public Sewer

Town: Bethlehem

County: Albany

Estimated Taxes: \$4,453