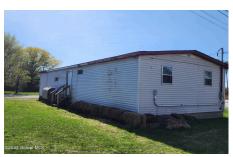

## **MLS# - 202315735 - Price: \$495,000** 655 Highway Route 20 , Sharon Springs, NY

**Description:** Multi-Unit 3 Rental units plus Prime Retail space and Commercial space on Highway Route 20. Excellent Commercial frontage. Large garage 2 bay 12x10 and 12x12. Radiant Heat, oil, underground wiring. Metal roof on shop. House has 2 rentals: 2 bedrooms with office and 1 bath. 2nd unit in-law style 1 bedroom 1 bath. Each unit has its own independent utilities. Doublewide has rental income and retail space. Large driveway. Additional storage garage. Great multi-unit income and prime retail and commercial space take a look at this great opportunity.