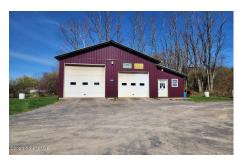

## **MLS# - 202315735 - Price: \$495,000** 655 Highway Route 20 , Sharon Springs, NY

**Description:** Multi-Unit 3 Rental units plus Prime Retail space and Commercial space on Highway Route 20. Excellent Commercial frontage. Large garage 2 bay 12x10 and 12x12. Radiant Heat, oil, underground wiring. Metal roof on shop. House has 2 rentals: 2 bedrooms with office and 1 bath. 2nd unit in-law style 1 bedroom 1 bath. Each unit has its own independent utilities. Doublewide has rental income and retail space. Large driveway. Additional storage garage. Great multi-unit income and prime retail and commercial space take a look at this great opportunity.

Garage: 3

Exterior: Aluminum Siding, Stone, Exterior Features: None

Vinyl Siding

Cooling: None

Property Type: Multi-Family School District: Sharon Springs

Sewer: Septic Tank Property Style: Triplex

Parking Spaces: 20