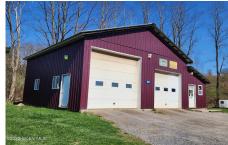

## **MLS# - 202315735 - Price: \$495,000** 655 Highway Route 20 , Sharon Springs, NY

**Description:** Multi-Unit 3 Rental units plus Prime Retail space and Commercial space on Highway Route 20. Excellent Commercial frontage. Large garage 2 bay 12x10 and 12x12. Radiant Heat, oil, underground wiring. Metal roof on shop. House has 2 rentals: 2 bedrooms with office and 1 bath. 2nd unit in-law style 1 bedroom 1 bath. Each unit has its own independent utilities. Doublewide has rental income and retail space. Large driveway. Additional storage garage. Great multi-unit income and prime retail and commercial space take a look at this great opportunity.

Garage: 3

Exterior: Aluminum Siding, Stone, Exterior Features: None

Vinyl Siding

Cooling: None

Property Type: Multi-Family School District: Sharon Springs

Sewer: Septic Tank Property Style: Triplex

Parking Spaces: 20