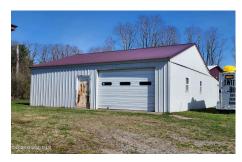

## **MLS# - 202315735 - Price: \$495,000** 655 Highway Route 20 , Sharon Springs, NY

**Description:** Multi-Unit 3 Rental units plus Prime Retail space and Commercial space on Highway Route 20. Excellent Commercial frontage. Large garage 2 bay 12x10 and 12x12. Radiant Heat, oil, underground wiring. Metal roof on shop. House has 2 rentals: 2 bedrooms with office and 1 bath. 2nd unit in-law style 1 bedroom 1 bath. Each unit has its own independent utilities. Doublewide has rental income and retail space. Large driveway. Additional storage garage. Great multi-unit income and prime retail and commercial space take a look at this great opportunity.