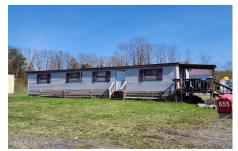

## **MLS# - 202315735 - Price: \$495,000** 655 Highway Route 20 , Sharon Springs, NY

**Description:** Multi-Unit 3 Rental units plus Prime Retail space and Commercial space on Highway Route 20. Excellent Commercial frontage. Large garage 2 bay 12x10 and 12x12. Radiant Heat, oil, underground wiring. Metal roof on shop. House has 2 rentals: 2 bedrooms with office and 1 bath. 2nd unit in-law style 1 bedroom 1 bath. Each unit has its own independent utilities. Doublewide has rental income and retail space. Large driveway. Additional storage garage. Great multi-unit income and prime retail and commercial space take a look at this great opportunity.