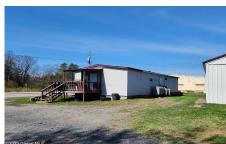

## **MLS# - 202315735 - Price: \$495,000** 655 Highway Route 20 , Sharon Springs, NY

**Description:** Multi-Unit 3 Rental units plus Prime Retail space and Commercial space on Highway Route 20. Excellent Commercial frontage. Large garage 2 bay 12x10 and 12x12. Radiant Heat, oil, underground wiring. Metal roof on shop. House has 2 rentals: 2 bedrooms with office and 1 bath. 2nd unit in-law style 1 bedroom 1 bath. Each unit has its own independent utilities. Doublewide has rental income and retail space. Large driveway. Additional storage garage. Great multi-unit income and prime retail and commercial space take a look at this great opportunity.