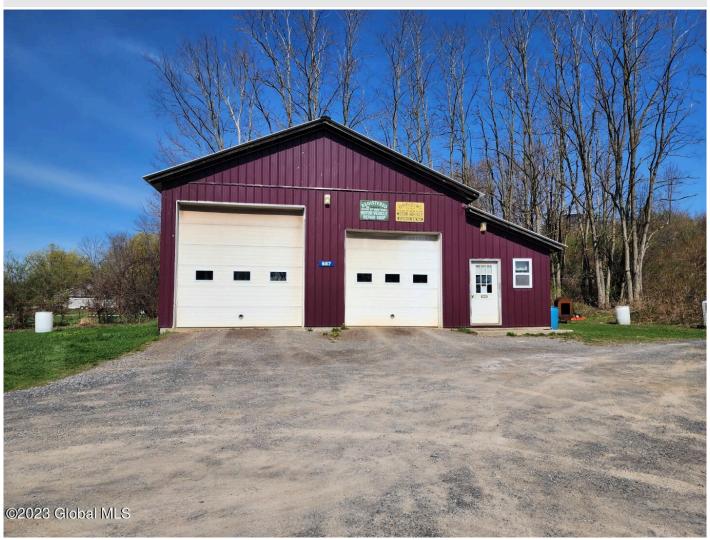

## **MLS# - 202315735 - Price: \$495,000** 655 Highway Route 20 , Sharon Springs, NY

**Description:** Multi-Unit 3 Rental units plus Prime Retail space and Commercial space on Highway Route 20. Excellent Commercial frontage. Large garage 2 bay 12x10 and 12x12. Radiant Heat, oil, underground wiring. Metal roof on shop. House has 2 rentals: 2 bedrooms with office and 1 bath. 2nd unit in-law style 1 bedroom 1 bath. Each unit has its own independent utilities. Doublewide has rental income and retail space. Large driveway. Additional storage garage. Great multi-unit income and prime retail and commercial space take a look at this great opportunity.

Garage: 3

Exterior: Aluminum Siding, Stone, Exterior Features: None

Vinyl Siding

Cooling: None

Property Type: Multi-Family School District: Sharon Springs

Sewer: Septic Tank Property Style: Triplex

Parking Spaces: 20