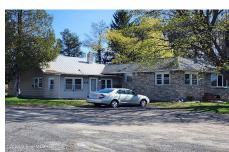

## **MLS# - 202315735 - Price: \$495,000** 655 Highway Route 20 , Sharon Springs, NY

**Description:** Multi-Unit 3 Rental units plus Prime Retail space and Commercial space on Highway Route 20. Excellent Commercial frontage. Large garage 2 bay 12x10 and 12x12. Radiant Heat, oil, underground wiring. Metal roof on shop. House has 2 rentals: 2 bedrooms with office and 1 bath. 2nd unit in-law style 1 bedroom 1 bath. Each unit has its own independent utilities. Doublewide has rental income and retail space. Large driveway. Additional storage garage. Great multi-unit income and prime retail and commercial space take a look at this great opportunity.