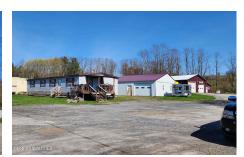

## **MLS# - 202315735 - Price: \$495,000** 655 Highway Route 20 , Sharon Springs, NY

**Description:** Multi-Unit 3 Rental units plus Prime Retail space and Commercial space on Highway Route 20. Excellent Commercial frontage. Large garage 2 bay 12x10 and 12x12. Radiant Heat, oil, underground wiring. Metal roof on shop. House has 2 rentals: 2 bedrooms with office and 1 bath. 2nd unit in-law style 1 bedroom 1 bath. Each unit has its own independent utilities. Doublewide has rental income and retail space. Large driveway. Additional storage garage. Great multi-unit income and prime retail and commercial space take a look at this great opportunity.