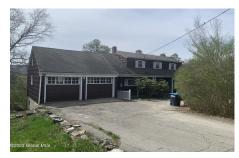

## MLS# - 202315602 - Price: \$160,000

1729 Pinnacle Road, Elmira, NY

**Description:** SHORT SALE - Short Sale is being professionally processed by Universal Short Sales, LLC. Buyer Responsible Short Sale Processing Fee of \$10,000. Please review "Presentation of Offers" document before submitting offer. Property sold as-is.

Acres: 0.69
Bedrooms: 4
Water: Public
Garage: 2

Exterior: Wood Siding Cooling: None

Town: Elmira
Bathrooms: 3 Full
Sewer: Public Sewer
Property Style: Cape Cod

Exterior Features: None

Parking Spaces: 6

Property Type: Residential School District: Elmira