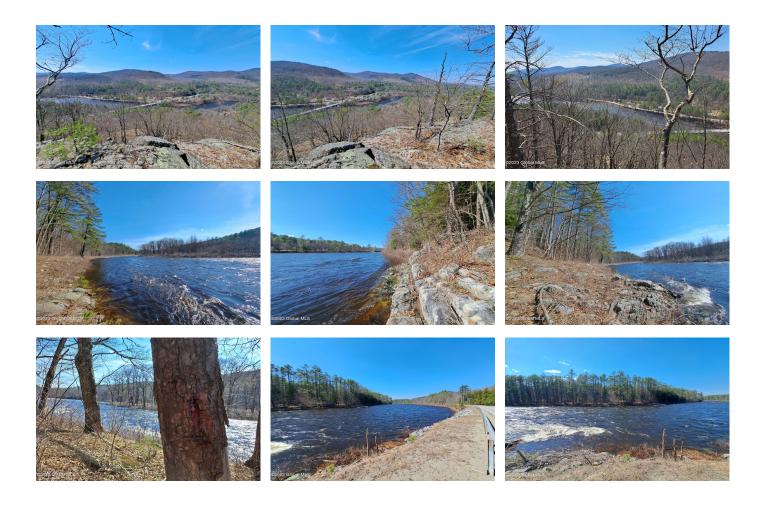

## MLS# - 202315486 - Price: \$689,900

L57 Ny-28 , Warrensburg, NY

**Description:** With 246 acres of undeveloped Adirondack forestland that includes ~ 3/4 mile whitewater frontage on the Hudson River, this unique property is located at The Glen, between Warrensburg and North Creek. It has many potential sites within view and earshot of the Upper Hudson River, on which a home could be situated.

Acres: 245.6 School District: North Warren Water: None Zoning: Mixed Town: Chester Estimated Taxes: \$2,899 Sewer: None Property Type: Land Lake/River: Hudson River County: Warren

Daniel Davies NYS Licensed Real Estate Broker GRI, ABR, RSPS,SRS,C2EX (518) 656-9068 dan@daviesrealty.net