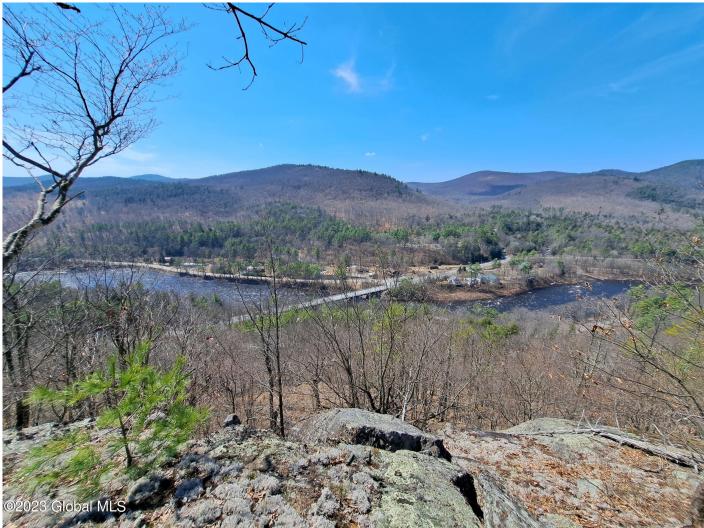

## MLS# - 202315486 - Price: \$689,900

L57 Ny-28 , Warrensburg, NY

**Description:** With 246 acres of undeveloped Adirondack forestland that includes ~ 3/4 mile whitewater frontage on the Hudson River, this unique property is located at The Glen, between Warrensburg and North Creek. It has many potential sites within view and earshot of the Upper Hudson River, on which a home could be situated.

Acres: 245.6 School District: North Warren Water: None Zoning: Mixed Town: Chester Estimated Taxes: \$2,899 Sewer: None Property Type: Land Lake/River: Hudson River County: Warren

Daniel Davies NYS Licensed Real Estate Broker GRI, ABR, RSPS,SRS,C2EX (518) 656-9068 dan@daviesrealty.net