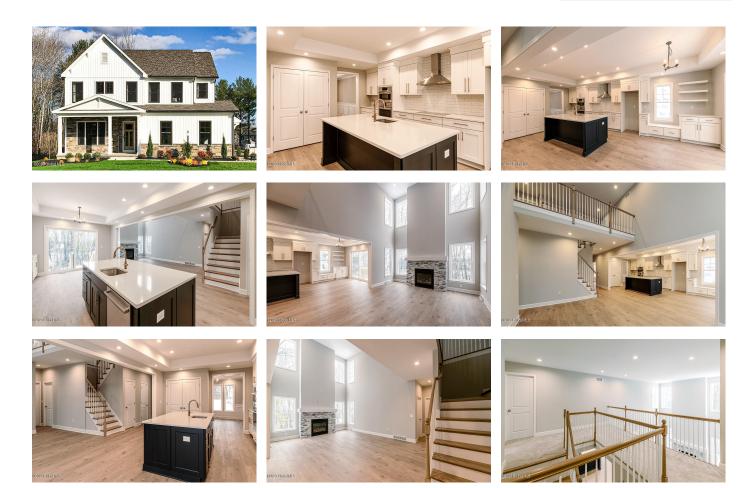

## MLS# - 202315478 - Price: \$794,900

7 Farmington Court, Glenmont, NY

**Description:** New opportunity to build with Amedore Group in Bethlehem schools, in the Reserve at Fuera Bush in Glenmont! Just 18 homesites situated on a cul de sac off Fuera Bush Rd,walkable to the Glenmont Plaza, this neighborhood is the perfect place to call home! One story and 2 story floorplans to choose from! THIS home is a popular choice- the Capri II- 3481 sf with a fantastic layout- the huge kitchen island open to the 2 story great room is an entertainer's dream! Large pantry, formal dining room, private study, luxurious master suite with dual vanities, tub and big shower! Call today or visit the OFF SITE model home at 16 Bergen Place in Niskayuna. Open Wed-Sun 12-4