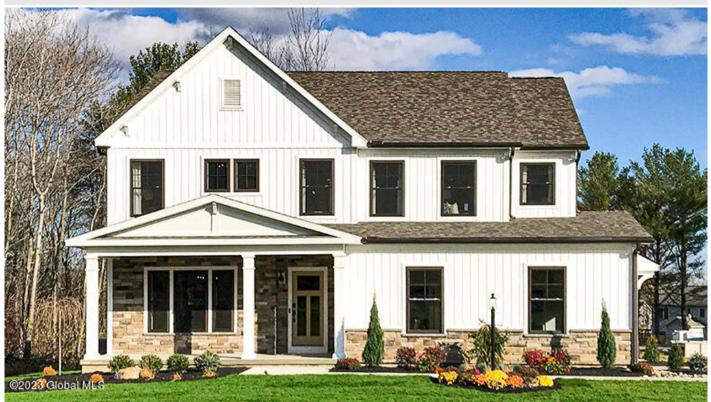

## MLS# - 202315478 - Price: \$794,900

7 Farmington Court, Glenmont, NY

**Description:** New opportunity to build with Amedore Group in Bethlehem schools, in the Reserve at Fuera Bush in Glenmont! Just 18 homesites situated on a cul de sac off Fuera Bush Rd,walkable to the Glenmont Plaza, this neighborhood is the perfect place to call home! One story and 2 story floorplans to choose from! THIS home is a popular choice- the Capri II- 3481 sf with a fantastic layout- the huge kitchen island open to the 2 story great room is an entertainer's dream! Large pantry, formal dining room, private study, luxurious master suite with dual vanities, tub and big shower! Call today or visit the OFF SITE model home at 16 Bergen Place in Niskayuna. Open Wed-Sun 12-4