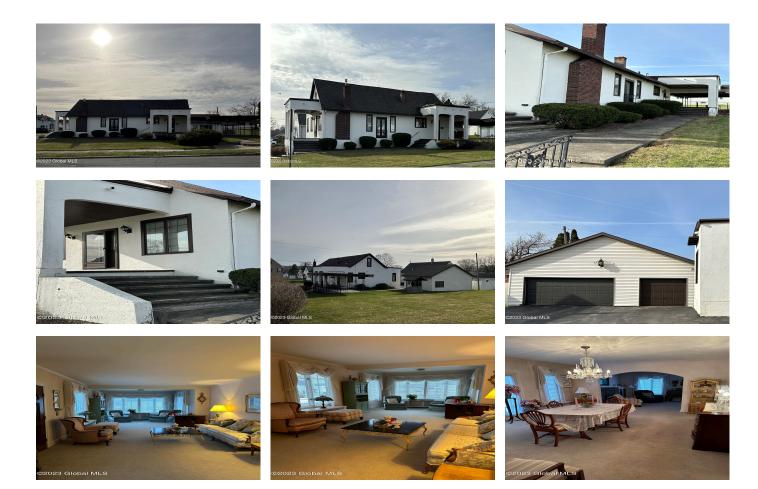

## MLS# - 202315469 - Price: \$239,000

20 Grieme Avenue, Amsterdam, NY

**Description:** This charming and spacious 1737 sq. ft. ranch home is located on an expansive 122 x 150 ft. lot. The home features 3 bedrooms, 2 full baths, a cozy LR with a natural gas fireplace for those chilly winter nights. Enjoy the spacious DR for those large family gatherings. Kitchen is equipped with range/oven, dishwasher, refrigerator, hardwood floors and plenty of wood cabinetry. An added feature is the partially finished, fully insulated attic that can be converted into a family room or bedroom. Exterior offers a covered patio for the perfect spot to unwind, a 3 car garage, with additional storage. This is a stunning piece of real estate in a peaceful neighborhood minutes away from the NYS Thruway. Chandelier in Dining Room does not go with the sale of the home.