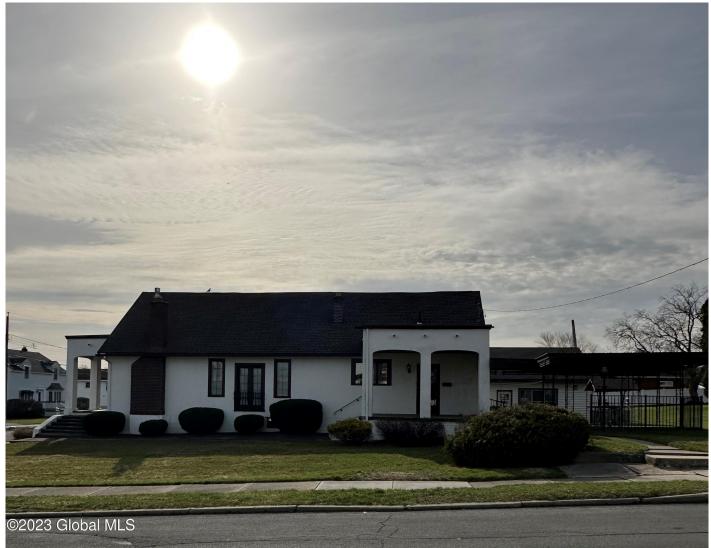

## MLS# - 202315469 - Price: \$239,000

20 Grieme Avenue, Amsterdam, NY

**Description:** This charming and spacious 1737 sq. ft. ranch home is located on an expansive 122 x 150 ft. lot. The home features 3 bedrooms, 2 full baths, a cozy LR with a natural gas fireplace for those chilly winter nights. Enjoy the spacious DR for those large family gatherings. Kitchen is equipped with range/oven, dishwasher, refrigerator, hardwood floors and plenty of wood cabinetry. An added feature is the partially finished, fully insulated attic that can be converted into a family room or bedroom. Exterior offers a covered patio for the perfect spot to unwind, a 3 car garage, with additional storage. This is a stunning piece of real estate in a peaceful neighborhood minutes away from the NYS Thruway. Chandelier in Dining Room does not go with the sale of the home.