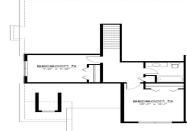

## MLS# - 202315399 - Price: \$339,900

20 Joshua Place, Glenmont, NY

**Description:** Contemporary, 1st floor master with open floor plan. Maintenance Free Community with convenient Bethlehem Center location. Close to all major arterials and shopping. High-end included amenities, decorator assistance and builder team involvement throughout. Photo are examples of finishes.

Acres: 0.09

Bedrooms: 3

Estimated Taxes: \$10,000

Heat: Forced Air, Natural Gas

Basement: Full, Sump Pump, Unfinished

County: Albany

62022 Global MLS

Interior Features: High Speed Internet, Solid Surface Counters, Walk-In Closet(s), Ceramic Tile Bath, Granite Counters, Eat-in Kitchen Town: Bethlehem Bathrooms: 2 Full Water: Public Garage: 1 Exterior: Stone, Vinyl Siding