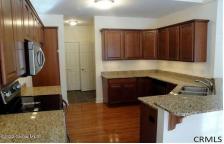

Acres: 0.09

Bedrooms: 3

Estimated Taxes: \$10,000

Heat: Forced Air, Natural Gas

Basement: Full, Sump Pump, Unfinished

County: Albany

62022 Global MLS

Interior Features: High Speed Internet, Solid Surface Counters, Walk-In Closet(s), Ceramic Tile Bath, Granite Counters, Eat-in Kitchen Town: Bethlehem Bathrooms: 2 Full Water: Public Garage: 1 Exterior: Stone, Vinyl Siding