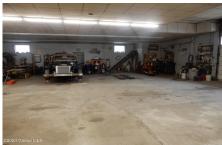

**Description:** 9,000 Sqft main level, 2,500 sqft residential unit on upper level and approx. 3,000 unfinished! 4 city lots fenced. Ideal for developer or commercial use. Former automotive shop overlooking future Troy waterfront development project.