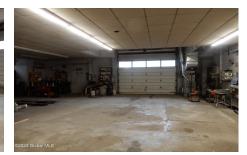

**Description:** 9,000 Sqft main level, 2,500 sqft residential unit on upper level and approx. 3,000 unfinished! 4 city lots fenced. Ideal for developer or commercial use. Former automotive shop overlooking future Troy waterfront development project.