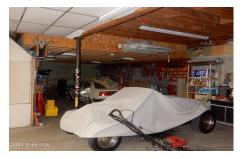

**Description:** 9,000 Sqft main level, 2,500 sqft residential unit on upper level and approx. 3,000 unfinished! 4 city lots fenced. Ideal for developer or commercial use. Former automotive shop overlooking future Troy waterfront development project.