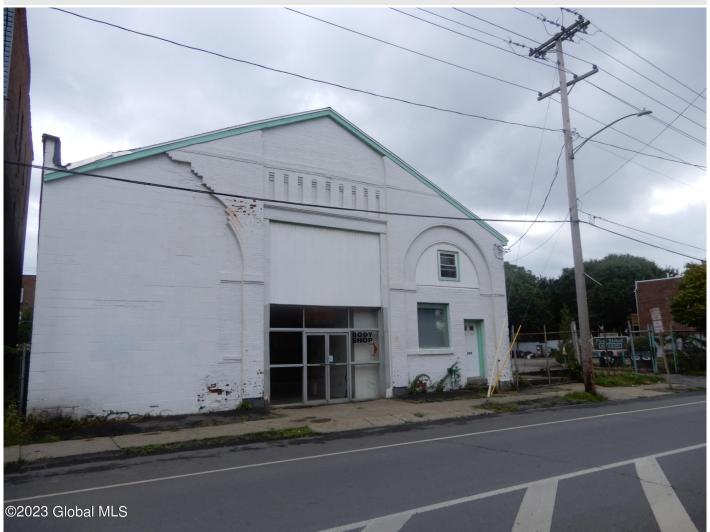

**Description:** 9,000 Sqft main level, 2,500 sqft residential unit on upper level and approx. 3,000 unfinished! 4 city lots fenced. Ideal for developer or commercial use. Former automotive shop overlooking future Troy waterfront development project.

Acres: 0.45
School District: Troy

Sewer: Public Sewer

Exterior: Brick
Parking Spaces: 40

Town: Troy

Estimated Taxes: \$10,734

Heat: Forced Air, Hot Water,

Natural Gas

County: Rensselaer

Property Type: Commercial

Water: Public
Basement: None

Cooling: None

Daniel Davies NYS Licensed Real Estate Broker GRI, ABR, RSPS,SRS,C2EX (518) 656-9068 dan@daviesrealty.net