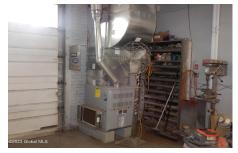

**Description:** 9,000 Sqft main level, 2,500 sqft residential unit on upper level and approx. 3,000 unfinished! 4 city lots fenced. Ideal for developer or commercial use. Former automotive shop overlooking future Troy waterfront development project.