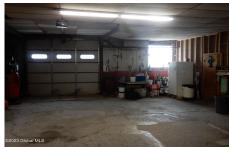

**Description:** 9,000 Sqft main level, 2,500 sqft residential unit on upper level and approx. 3,000 unfinished! 4 city lots fenced. Ideal for developer or commercial use. Former automotive shop overlooking future Troy waterfront development project.