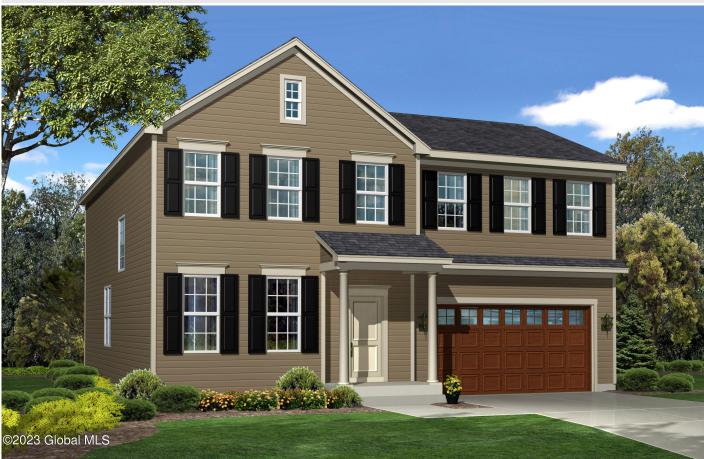

## MLS# - 202315275 - Price: \$577,300

5 Wheatfield Way, Mechanicville, NY

**Description:** Marini Homes - To be built - Pinebrook Hills We have plenty of lots available. Average size of lot is .35 and most them back up to forever wild. Shen School District. Home size range from 1500 sq ft to over 3100+ sq ft. Pricing starting from \$485,300k, offering both one story ranch plans, 2 story traditional homes and our Trilogy floor plans. This Ravello New England can fit on many of the other lots still available. Call now for information on all the lots we have. Schedule now to view our model home on site.Photos of the model home