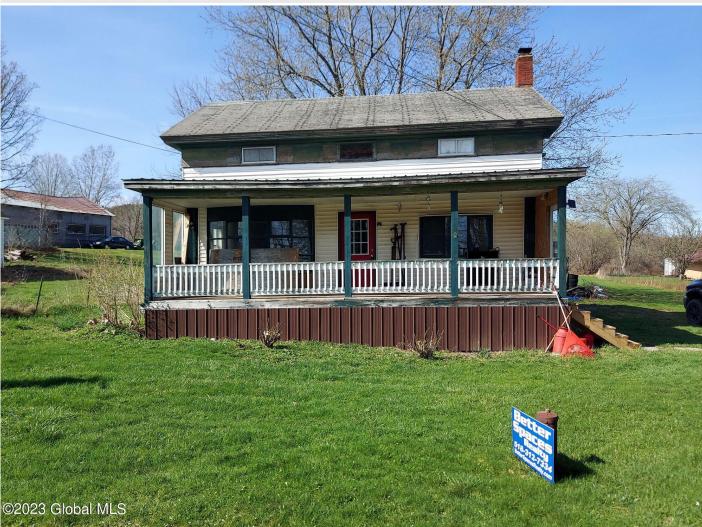

## MLS# - 202315014 - Price: \$59,900

1613 Charlotte Valley Road, Summit, NY

**Description:** Fixer upper. Cir 1940 Greek Revival 3 bedroom 1 bath 1.5 story. County kitchen with wood stove. Large living room, Family room, Den or bonus room. Covered front porch. Outbuilding used as a work shop. Also additional shed. Level yard on over half an acre. Walking distance to Summit Lake and Bear Gulch Lake, right around the corner.

Acres: 0.7

Bedrooms: 3

Estimated Taxes: \$3,243 Heat: Propane, Wood

Exterior: Vinyl Siding

Cooling: None

Interior Features: High Speed Internet, Built-in Features Town: Summit

Bathrooms: 1 Full

Water: Drilled Well Property Style: 15 Story, Greek Revival Exterior Features: None Parking Spaces: 6 Property Type: Residential School District: Cobleskill-Richmondville Sewer: Septic Tank Basement: Crawl Space