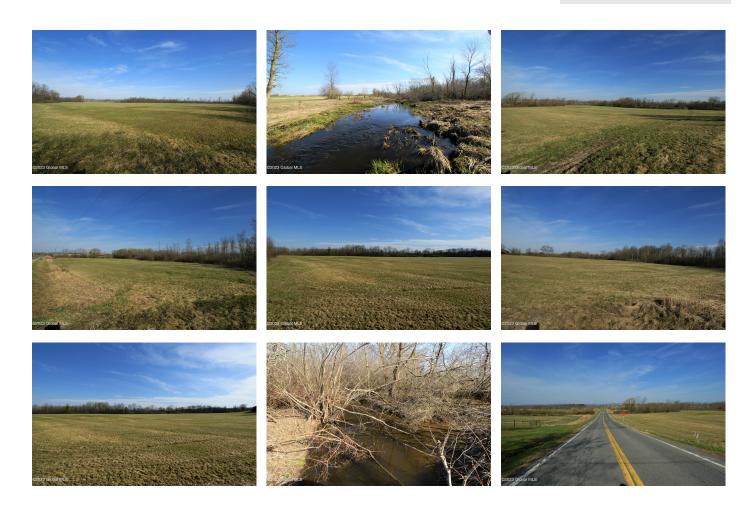

## MLS# - 202314834 - Price: \$379,000 L5 County Route 46, Fort Edward, NY

**Description:** Gorgeous country farmland on Fort Edward -Argyle border offering beautiful views in any direction. Waterfront on Dead Creek along with two smaller streams that cross property, lots of road frontage on County Rte 46 and Durkeetown Road, power and telephone along road, short drive to Glens Falls & Saratoga.

Acres: 100

**School District:** Hudson Falls **Sewer:** None

Town: Fort Edward
Estimated Taxes: \$2,138

County: Washington

Property Type: Land

Water: None
Zoning: None

Daniel Davies NYS Licensed Real Estate Broker GRI, ABR, RSPS,SRS,C2EX (518) 656-9068 dan@daviesrealty.net