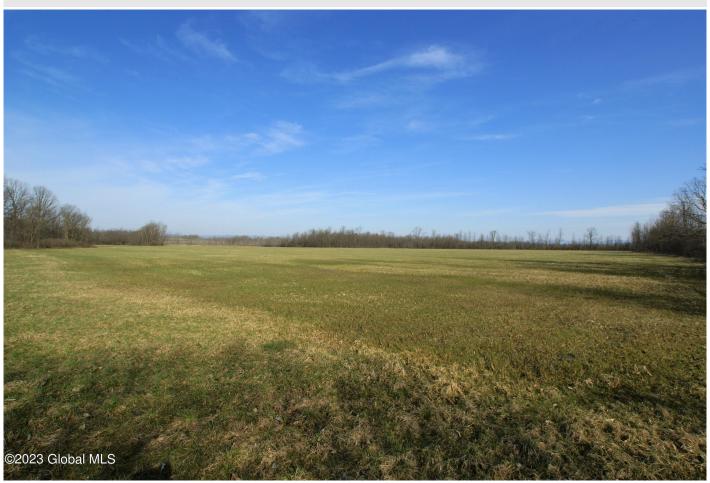

## MLS# - 202314834 - Price: \$379,000 L5 County Route 46, Fort Edward, NY

**Description:** Gorgeous country farmland on Fort Edward -Argyle border offering beautiful views in any direction. Waterfront on Dead Creek along with two smaller streams that cross property, lots of road frontage on County Rte 46 and Durkeetown Road, power and telephone along road, short drive to Glens Falls & Saratoga.

Acres: 100

**School District:** Hudson Falls **Sewer:** None

Town: Fort Edward
Estimated Taxes: \$2,138

County: Washington

Property Type: Land

Water: None
Zoning: None

Daniel Davies NYS Licensed Real Estate Broker GRI, ABR, RSPS,SRS,C2EX (518) 656-9068 dan@daviesrealty.net