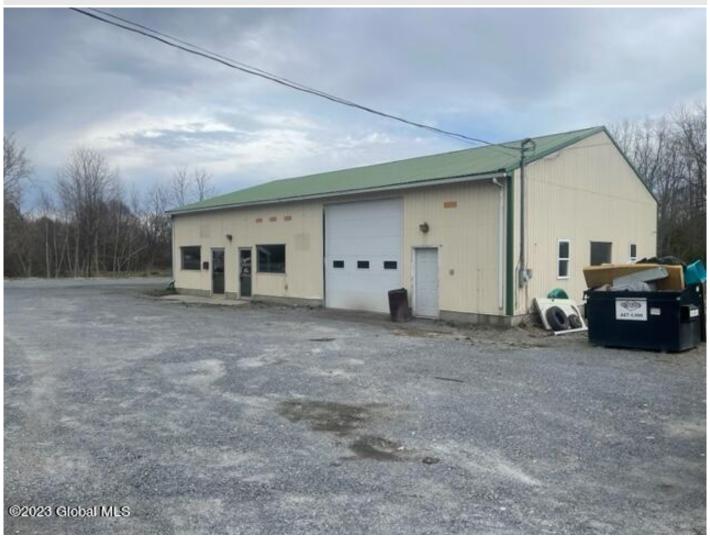

## MLS# - 202314783 - Price: \$175,000

21268 Route 22, Hoosick Falls, NY

**Description:** Premium Location Zoned Commerical on NYS Route 22 Hoosick, NY. Complete with 2,400 SQ FT steeling building w/12ft overhead door sitting on a one acer 30+ vehicle display/parking lot. Building consists of 100+/- sq ft office w/restroom, 2,300 +/- sq ft garage or warehouse with 14 ft ceiling. This property can be purchased with or without All Garage equipment (please see attached equipment and price sheet). Garage equipment not included, must be purchased separately,

Acres: 1

Property Type: Commercial

Water: Well Point
Property Style: Office,
Commercial, Other

Exterior Features: Lighting

Parking Spaces: 30

**Above Ground Square** 

Feet: 2400

School District: Hoosick Falls

Sewer: Septic Tank
Basement: Slab

County: Rensselaer

Zoning: Commercial

Town: Hoosick

Estimated Taxes: \$3,800 Heat: Ductless, Forced Air, Oil

Exterior: Frame, Metal Siding

Cooling: None

Interior Features: T1 Internet