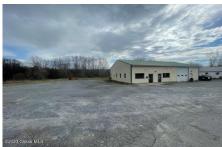

## MLS# - 202314783 - Price: \$175,000

21268 Route 22, Hoosick Falls, NY

**Description:** Premium Location Zoned Commerical on NYS Route 22 Hoosick, NY. Complete with 2,400 SQ FT steeling building w/12ft overhead door sitting on a one acer 30+ vehicle display/parking lot. Building consists of 100+/- sq ft office w/restroom, 2,300 +/- sq ft garage or warehouse with 14 ft ceiling. This property can be purchased with or without All Garage equipment (please see attached equipment and price sheet). Garage equipment not included, must be purchased separately,

Acres: 1

Property Type: Commercial

Water: Well Point
Property Style: Office,
Commercial, Other

Exterior Features: Lighting

Parking Spaces: 30

**Above Ground Square** 

Feet: 2400

School District: Hoosick Falls

Sewer: Septic Tank
Basement: Slab

County: Rensselaer

Zoning: Commercial

Town: Hoosick

Estimated Taxes: \$3,800 Heat: Ductless, Forced Air, Oil

Exterior: Frame, Metal Siding

Cooling: None

Interior Features: T1 Internet