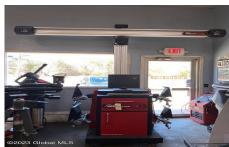

## MLS# - 202314783 - Price: \$175,000

21268 Route 22, Hoosick Falls, NY

**Description:** Premium Location Zoned Commerical on NYS Route 22 Hoosick, NY. Complete with 2,400 SQ FT steeling building w/12ft overhead door sitting on a one acer 30+ vehicle display/parking lot. Building consists of 100+/- sq ft office w/restroom, 2,300 +/- sq ft garage or warehouse with 14 ft ceiling. This property can be purchased with or without All Garage equipment (please see attached equipment and price sheet). Garage equipment not included, must be purchased separately,