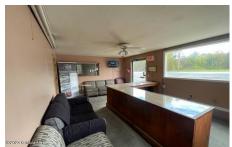

## MLS# - 202314783 - Price: \$175,000

21268 Route 22, Hoosick Falls, NY

**Description:** Premium Location Zoned Commerical on NYS Route 22 Hoosick, NY. Complete with 2,400 SQ FT steeling building w/12ft overhead door sitting on a one acer 30+ vehicle display/parking lot. Building consists of 100+/- sq ft office w/restroom, 2,300 +/- sq ft garage or warehouse with 14 ft ceiling. This property can be purchased with or without All Garage equipment (please see attached equipment and price sheet). Garage equipment not included, must be purchased separately,

Acres: 1

Property Type: Commercial

Water: Well Point
Property Style: Office,
Commercial, Other

Exterior Features: Lighting

Parking Spaces: 30

**Above Ground Square** 

Feet: 2400

School District: Hoosick Falls