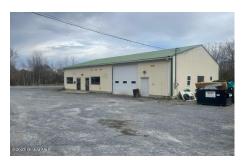

## MLS# - 202314783 - Price: \$175,000

21268 Route 22, Hoosick Falls, NY

**Description:** Premium Location Zoned Commerical on NYS Route 22 Hoosick, NY. Complete with 2,400 SQ FT steeling building w/12ft overhead door sitting on a one acer 30+ vehicle display/parking lot. Building consists of 100+/- sq ft office w/restroom, 2,300 +/- sq ft garage or warehouse with 14 ft ceiling. This property can be purchased with or without All Garage equipment (please see attached equipment and price sheet). Garage equipment not included, must be purchased separately,

Acres: 1

Property Type: Commercial

Water: Well Point
Property Style: Office,
Commercial, Other

Exterior Features: Lighting

Parking Spaces: 30

**Above Ground Square** 

Feet: 2400

School District: Hoosick Falls

Sewer: Septic Tank
Basement: Slab

County: Rensselaer

Zoning: Commercial

Town: Hoosick

Estimated Taxes: \$3,800 Heat: Ductless, Forced Air, Oil

Exterior: Frame, Metal Siding

Cooling: None

Interior Features: T1 Internet