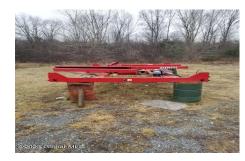

## MLS# - 202314783 - Price: \$175,000

21268 Route 22, Hoosick Falls, NY

**Description:** Premium Location Zoned Commerical on NYS Route 22 Hoosick, NY. Complete with 2,400 SQ FT steeling building w/12ft overhead door sitting on a one acer 30+ vehicle display/parking lot. Building consists of 100+/- sq ft office w/restroom, 2,300 +/- sq ft garage or warehouse with 14 ft ceiling. This property can be purchased with or without All Garage equipment (please see attached equipment and price sheet). Garage equipment not included, must be purchased separately,