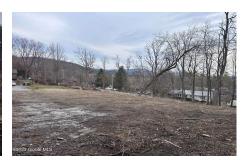

**Description:** Corner building lot in desirable location. Property has been surveyed, perc test has been done and lot has been cleared and leveled for building. Town water.

Acres: 0.6

School District: Ticonderoga