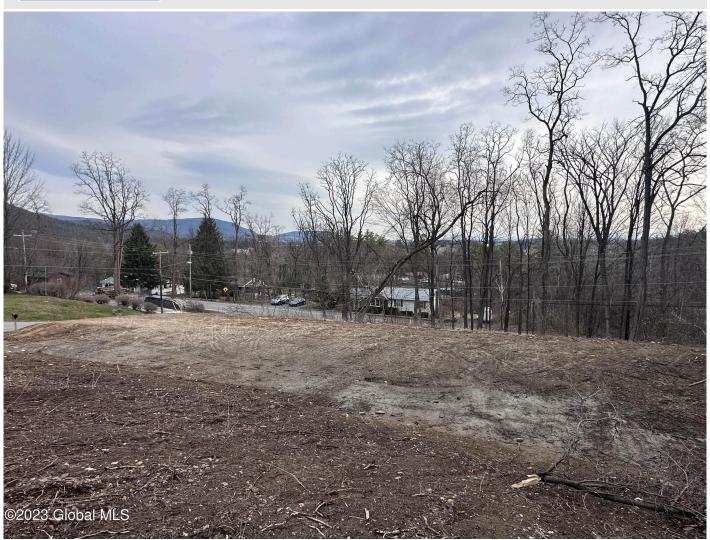

**Description:** Corner building lot in desirable location. Property has been surveyed, perc test has been done and lot has been cleared and leveled for building. Town water.

Acres: 0.6

School District: Ticonderoga