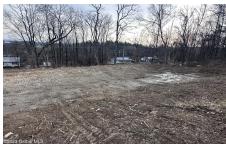

**Description:** Corner building lot in desirable location. Property has been surveyed, perc test has been done and lot has been cleared and leveled for building. Town water.

Acres: 0.6

School District: Ticonderoga