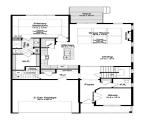

## **MLS# - 202314416 - Price: \$573,900** 36 Daintree Drive, Saratoga Springs, NY

**Description:** Brand New Saratoga's 'FOREST GROVE community', to be built - Belmonte Builders. This amazing new-home community has something for everyone ranging from maintenance free twin homes to single family homes. Offering 300+ home sites. Many floor plans to choose from - Ranches, first floor master suites, traditional styles and twin homes. Amenities include outdoor pool & pavilion, community center w/athletic facility, pickle ball courts, dog park and walking trails Pricing begins in the High 400's. Lot premiums may apply. Low Wilton Taxes. Twin homes are maintenance free living. A 10x10 deck is provided for outdoor entertaining.

Property Style: Townhouse

Exterior Features: Lighting Parking Spaces: 4

Property Type: Residential

School District: Saratoga Springs

Heat: Natural Gas
Basement: Full
County: Saratoga

Interior Features: High Speed Internet, Walk-In Closet(s),