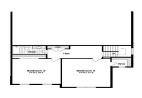

## **MLS# - 202314416 - Price: \$573,900** 36 Daintree Drive, Saratoga Springs, NY

**Description:** Brand New Saratoga's 'FOREST GROVE community', to be built - Belmonte Builders. This amazing new-home community has something for everyone ranging from maintenance free twin homes to single family homes. Offering 300+ home sites. Many floor plans to choose from - Ranches, first floor master suites, traditional styles and twin homes. Amenities include outdoor pool & pavilion, community center w/athletic facility, pickle ball courts, dog park and walking trails Pricing begins in the High 400's. Lot premiums may apply. Low Wilton Taxes. Twin homes are maintenance free living. A 10x10 deck is provided for outdoor entertaining.

Property Style: Townhouse

Exterior Features: Lighting Parking Spaces: 4

Property Type: Residential

School District: Saratoga Springs

Heat: Natural Gas
Basement: Full
County: Saratoga

Interior Features: High Speed Internet, Walk-In Closet(s),