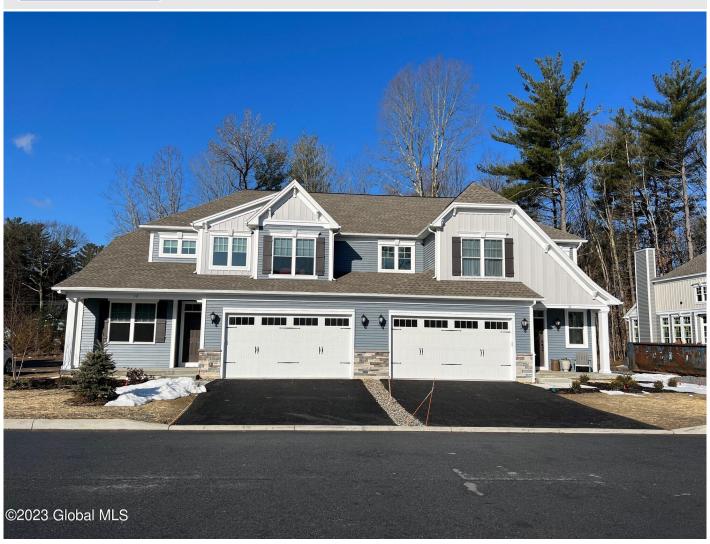

## **MLS# - 202314416 - Price: \$573,900** 36 Daintree Drive, Saratoga Springs, NY

**Description:** Brand New Saratoga's 'FOREST GROVE community', to be built - Belmonte Builders. This amazing new-home community has something for everyone ranging from maintenance free twin homes to single family homes. Offering 300+ home sites. Many floor plans to choose from - Ranches, first floor master suites, traditional styles and twin homes. Amenities include outdoor pool & pavilion, community center w/athletic facility, pickle ball courts, dog park and walking trails Pricing begins in the High 400's. Lot premiums may apply. Low Wilton Taxes. Twin homes are maintenance free living. A 10x10 deck is provided for outdoor entertaining.

Acres: 0.2

Bedrooms: 3

Water: Public

Garage: 2

Exterior: Vinyl Siding Cooling: Central Air

Town: Wilton

Bathrooms: 2 Full

Sewer: Public Sewer

Property Style: Townhouse

Exterior Features: Lighting Parking Spaces: 4

Property Type: Residential

School District: Saratoga Springs

Heat: Natural Gas
Basement: Full
County: Saratoga

Interior Features: High Speed Internet, Walk-In Closet(s),