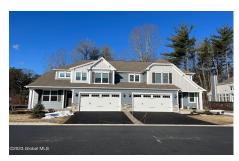

## **MLS# - 202314416 - Price: \$573,900** 36 Daintree Drive, Saratoga Springs, NY

**Description:** Brand New Saratoga's 'FOREST GROVE community', to be built - Belmonte Builders. This amazing new-home community has something for everyone ranging from maintenance free twin homes to single family homes. Offering 300+ home sites. Many floor plans to choose from - Ranches, first floor master suites, traditional styles and twin homes. Amenities include outdoor pool & pavilion, community center w/athletic facility, pickle ball courts, dog park and walking trails Pricing begins in the High 400's. Lot premiums may apply. Low Wilton Taxes. Twin homes are maintenance free living. A 10x10 deck is provided for outdoor entertaining.

Property Style: Townhouse

Exterior Features: Lighting Parking Spaces: 4

Property Type: Residential

School District: Saratoga Springs

Heat: Natural Gas
Basement: Full
County: Saratoga

Interior Features: High Speed Internet, Walk-In Closet(s),