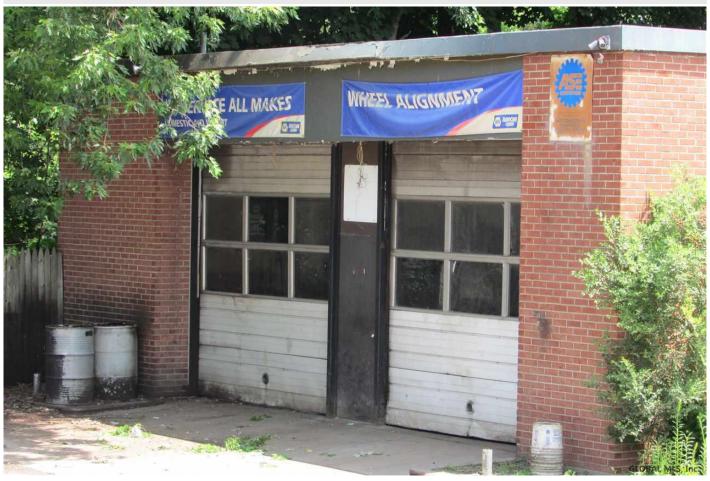

**Description:** Former automotive repair shop with two bays and office. Many potential uses, including a garage and auto sales. no gas pumps allowed, two adjacent lots available, one on Sherman and one adjacent on Highbridge