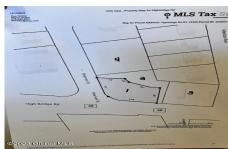

Acres: 0.5

Property Type: Commercial

Water: Public

Property Style: Commercial
County: Schenectady
Zoning: Commercial

**Above Ground Square** 

Feet: 1540

School District: Mohonasen

Sewer: Septic Tank