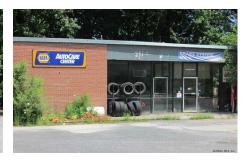

**Description:** Former automotive repair shop with two bays and office. Many potential uses, including a garage and auto sales. no gas pumps allowed, two adjacent lots available, one on Sherman and one adjacent on Highbridge