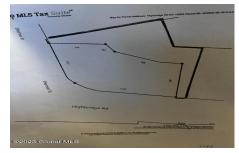

Acres: 0.5

Property Type: Commercial

Water: Public

Property Style: Commercial
County: Schenectady
Zoning: Commercial

**Above Ground Square** 

Feet: 1540

School District: Mohonasen

Sewer: Septic Tank