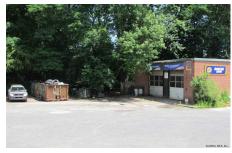

**Description:** Former automotive repair shop with two bays and office. Many potential uses, including a garage and auto sales. no gas pumps allowed, two adjacent lots available, one on Sherman and one adjacent on Highbridge

Acres: 0.5

Property Type: Commercial

Water: Public

Property Style: Commercial
County: Schenectady
Zoning: Commercial

**Above Ground Square** 

Feet: 1540

School District: Mohonasen

Sewer: Septic Tank

Basement: None Cooling: None

Town: Rotterdam

Estimated Taxes: \$8,000 Heat: Forced Air, Natural Gas

Exterior: Block, Brick
Parking Spaces: 20

Daniel Davies NYS Licensed Real Estate Broker GRI, ABR, RSPS,SRS,C2EX (518) 656-9068 dan@daviesrealty.net