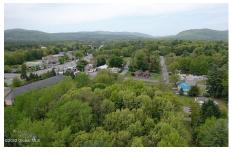

## MLS# - 202314275 - Price: \$250,000 L46.11 Montray Road, Queensbury, NY

**Description:** Great location with 835 feet of frontage, very close to Route 9, with easy access to "High Traffic Area" See Drone pictures shot from over top of property near Walmart, Home Depot, Back side of Hotels and Historic Blind Rock. Zoned Commercial Moderate with Multiple Uses allowed and all municipal services are available. Agent is related to the owner.