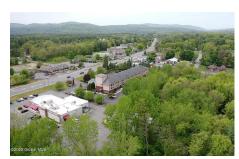

## MLS# - 202314275 - Price: \$250,000 L46.11 Montray Road, Queensbury, NY

**Description:** Great location with 835 feet of frontage, very close to Route 9, with easy access to "High Traffic Area" See Drone pictures shot from over top of property near Walmart, Home Depot, Back side of Hotels and Historic Blind Rock. Zoned Commercial Moderate with Multiple Uses allowed and all municipal services are available. Agent is related to the owner.