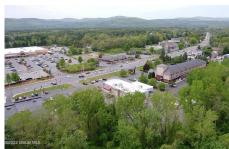

## MLS# - 202314275 - Price: \$250,000 L46.11 Montray Road, Queensbury, NY

**Description:** Great location with 835 feet of frontage, very close to Route 9, with easy access to "High Traffic Area" See Drone pictures shot from over top of property near Walmart, Home Depot, Back side of Hotels and Historic Blind Rock. Zoned Commercial Moderate with Multiple Uses allowed and all municipal services are available. Agent is related to the owner.