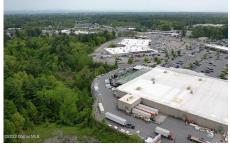

## MLS# - 202314275 - Price: \$250,000 L46.11 Montray Road, Queensbury, NY

**Description:** Great location with 835 feet of frontage, very close to Route 9, with easy access to "High Traffic Area" See Drone pictures shot from over top of property near Walmart, Home Depot, Back side of Hotels and Historic Blind Rock. Zoned Commercial Moderate with Multiple Uses allowed and all municipal services are available. Agent is related to the owner.