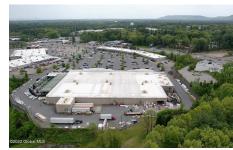

## MLS# - 202314275 - Price: \$250,000 L46.11 Montray Road, Queensbury, NY

**Description:** Great location with 835 feet of frontage, very close to Route 9, with easy access to "High Traffic Area" See Drone pictures shot from over top of property near Walmart, Home Depot, Back side of Hotels and Historic Blind Rock. Zoned Commercial Moderate with Multiple Uses allowed and all municipal services are available. Agent is related to the owner.