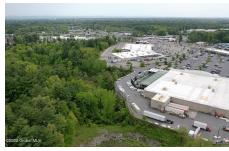

## MLS# - 202314275 - Price: \$250,000 L46.11 Montray Road, Queensbury, NY

**Description:** Great location with 835 feet of frontage, very close to Route 9, with easy access to "High Traffic Area" See Drone pictures shot from over top of property near Walmart, Home Depot, Back side of Hotels and Historic Blind Rock. Zoned Commercial Moderate with Multiple Uses allowed and all municipal services are available. Agent is related to the owner.