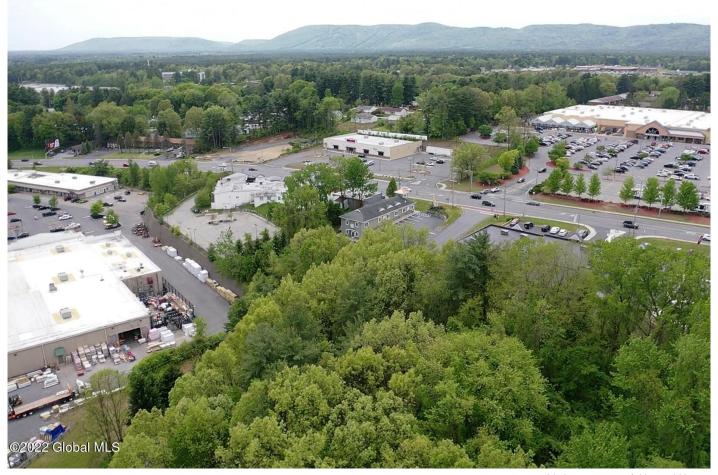

## MLS# - 202314275 - Price: \$250,000 L46.11 Montray Road, Queensbury, NY

**Description:** Great location with 835 feet of frontage, very close to Route 9, with easy access to "High Traffic Area" See Drone pictures shot from over top of property near Walmart, Home Depot, Back side of Hotels and Historic Blind Rock. Zoned Commercial Moderate with Multiple Uses allowed and all municipal services are available. Agent is related to the owner.