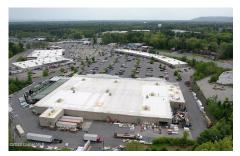

## MLS# - 202314275 - Price: \$250,000 L46.11 Montray Road, Queensbury, NY

**Description:** Great location with 835 feet of frontage, very close to Route 9, with easy access to "High Traffic Area" See Drone pictures shot from over top of property near Walmart, Home Depot, Back side of Hotels and Historic Blind Rock. Zoned Commercial Moderate with Multiple Uses allowed and all municipal services are available. Agent is related to the owner.