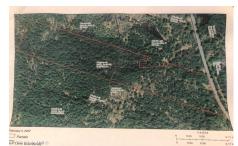

## **MLS# - 202314177 - Price: \$225,000** 85 Edgecomb Pond Road, Bolton Landing, NY

**Description:** Large wooded lot close to the town of Bolton Landing. Across the street from the Bolton Conservation Center, short walk to hiking trails to the Pinnacle for great views of the lake and mountains. Property backs up to Cat Mountain to make your own trails to it. Build your dream home with plenty of land, privacy and views of the Pinnacle.

Acres: 29.52
School District: Bolton

County: Warren

Town: Bolton

Estimated Taxes: \$816

Property Type: Land

Sewer: None

Richard Waller NYS Licensed Real Estate Associate Broker

rcw8947@yahoo.com