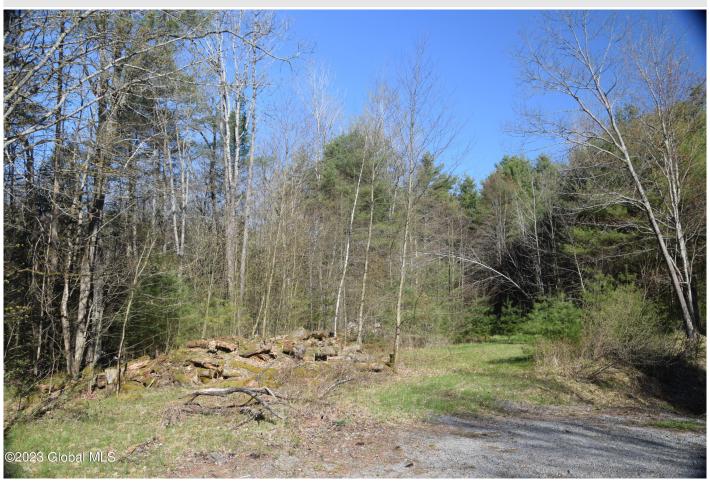

## **MLS# - 202314177 - Price: \$225,000** 85 Edgecomb Pond Road, Bolton Landing, NY

**Description:** Large wooded lot close to the town of Bolton Landing. Across the street from the Bolton Conservation Center, short walk to hiking trails to the Pinnacle for great views of the lake and mountains. Property backs up to Cat Mountain to make your own trails to it. Build your dream home with plenty of land, privacy and views of the Pinnacle.

Acres: 29.52
School District: Bolton

County: Warren

Town: Bolton

Estimated Taxes: \$816

Property Type: Land

Sewer: None

Richard Waller NYS Licensed Real Estate Associate Broker

rcw8947@yahoo.com