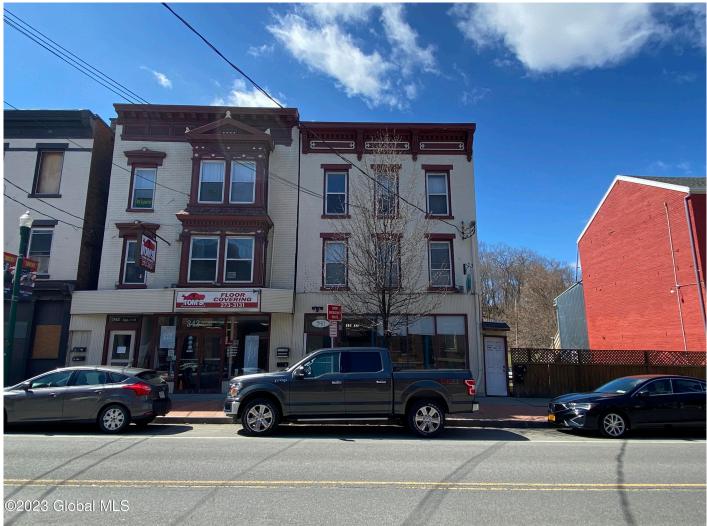

## MLS# - 202314160 - Price: \$590,000

342 Congress Street, Troy, NY

**Description:** Portfolio: 338, 340 & 342 Congress St. multi-use property consisting of two buildings and a parking lot with (4) 2-bedroom apartments, and (2) retail spaces: a new bakery and a large owner-occupied business. There are nine paved and striped parking spaces and a grassy lawn area in the back fenced lot. All apartments are leased on a month-to-month basis. The bakery has a 5-year lease. Current annual income, which is well below market value is \$54,300. With renovations, approximately \$123,600 annual rent could be achieved for a 13% cap. Family-owned floor covering business est. in 1974 is also for sale. Contact agent for details.