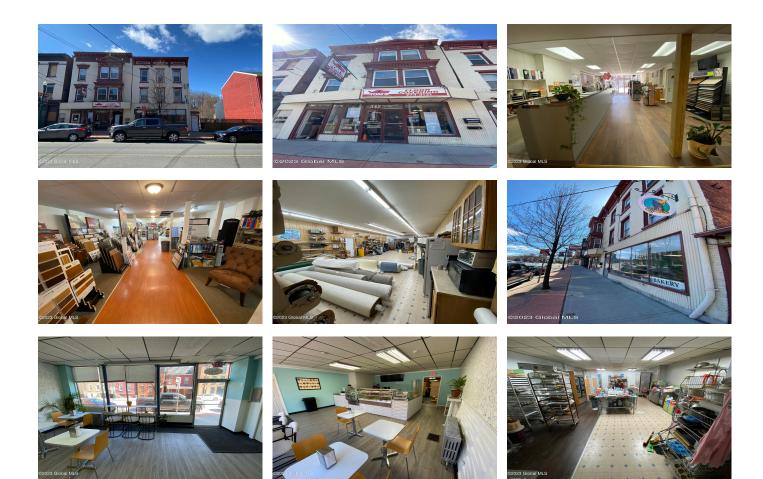

## MLS# - 202314160 - Price: \$590,000

342 Congress Street, Troy, NY

**Description:** Portfolio: 338, 340 & 342 Congress St. multi-use property consisting of two buildings and a parking lot with (4) 2-bedroom apartments, and (2) retail spaces: a new bakery and a large owner-occupied business. There are nine paved and striped parking spaces and a grassy lawn area in the back fenced lot. All apartments are leased on a month-to-month basis. The bakery has a 5-year lease. Current annual income, which is well below market value is \$54,300. With renovations, approximately \$123,600 annual rent could be achieved for a 13% cap. Family-owned floor covering business est. in 1974 is also for sale. Contact agent for details.