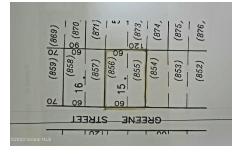

## MLS# - 202314089 - Price: \$39,000

L15 Greene Street, Troy, NY

**Description:** Great building opportunity in the town of Brunswick! Seller has done and paid for the "heavy lifting": The property is delivered to you free of trees/wood and leveled and ready to build your dream home. Located in a nice residential neighborhood, on a very quiet street with well-maintained beautiful homes! Close to everything! Public water & sewer. LOT LOCATED ACROSS 33 GREENE ST; building permit to be obtained by buyer.

## Acres: 0.14 School District: Troy Sewer: Public Sewer

Town: Troy Estimated Taxes: \$105 County: Rensselaer Property Type: Land Water: Public Zoning: Single Residence

Daniel Davies NYS Licensed Real Estate Broker GRI, ABR, RSPS,SRS,C2EX (518) 656-9068 dan@daviesrealty.net