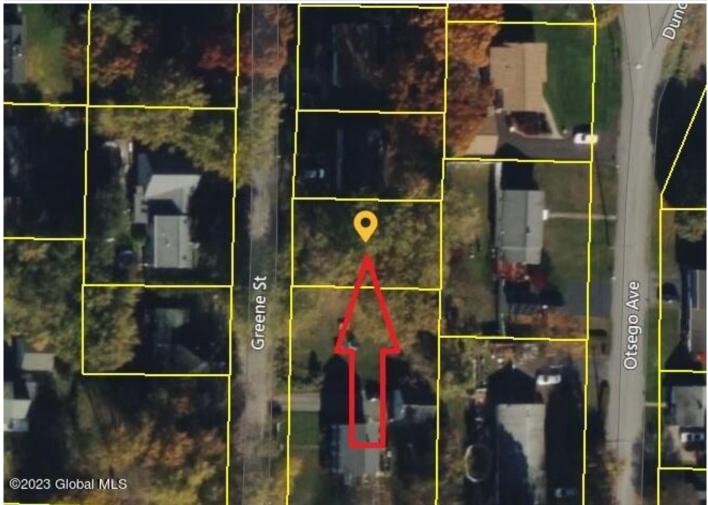

## MLS# - 202314089 - Price: \$39,000

L15 Greene Street, Troy, NY

**Description:** Great building opportunity in the town of Brunswick! Seller has done and paid for the "heavy lifting": The property is delivered to you free of trees/wood and leveled and ready to build your dream home. Located in a nice residential neighborhood, on a very quiet street with well-maintained beautiful homes! Close to everything! Public water & sewer. LOT LOCATED ACROSS 33 GREENE ST; building permit to be obtained by buyer.

## Acres: 0.14 School District: Troy Sewer: Public Sewer

Town: Troy Estimated Taxes: \$105 County: Rensselaer Property Type: Land Water: Public Zoning: Single Residence

Daniel Davies NYS Licensed Real Estate Broker GRI, ABR, RSPS,SRS,C2EX (518) 656-9068 dan@daviesrealty.net