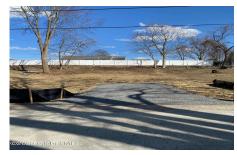

## MLS# - 202314089 - Price: \$39,000

L15 Greene Street, Troy, NY

**Description:** Great building opportunity in the town of Brunswick! Seller has done and paid for the "heavy lifting": The property is delivered to you free of trees/wood and leveled and ready to build your dream home. Located in a nice residential neighborhood, on a very quiet street with well-maintained beautiful homes! Close to everything! Public water & sewer. LOT LOCATED ACROSS 33 GREENE ST; building permit to be obtained by buyer.