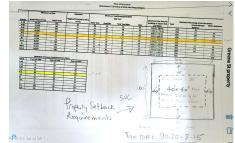

## Acres: 0.14 School District: Troy Sewer: Public Sewer

Town: Troy Estimated Taxes: \$105 County: Rensselaer Property Type: Land Water: Public Zoning: Single Residence

Daniel Davies NYS Licensed Real Estate Broker GRI, ABR, RSPS,SRS,C2EX (518) 656-9068 dan@daviesrealty.net