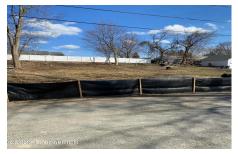

## MLS# - 202314089 - Price: \$39,000

L15 Greene Street, Troy, NY

**Description:** Great building opportunity in the town of Brunswick! Seller has done and paid for the "heavy lifting": The property is delivered to you free of trees/wood and leveled and ready to build your dream home. Located in a nice residential neighborhood, on a very quiet street with well-maintained beautiful homes! Close to everything! Public water & sewer. LOT LOCATED ACROSS 33 GREENE ST; building permit to be obtained by buyer.